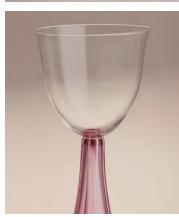

## Estella Cocktail Glass, Single

£175 Regular price £149 Member price

This limited-edition cocktail glass is handmade by an expert glass blower in the heart of London.

The Estella cocktail glass is a limited-edition design inspired by Brighton Beach House. Every glass is crafted in south London to create a silhouette that's completely unique.