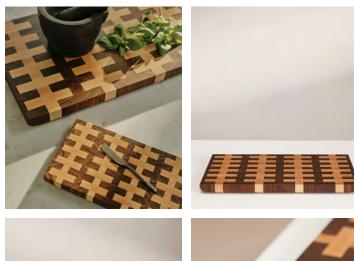

# Tyrell End Grain Board

£650 Regular price £553 Member price

Handmade in the UK, this chopping board features a mix of handselected, contrasting walnut and maple woods.

Inspired by White City House and made in the heart of West Sussex, the Tyrell chopping board is pieced together from contrasting panels of hand-selected, FSC-certified timber using traditional artisanal techniques.