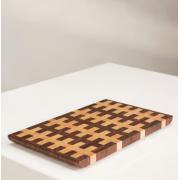

# Tyrell End Grain Board

£650 Regular price £553 Member price

Handmade in the UK, this chopping board features a mix of handselected, contrasting walnut and maple woods.

Inspired by White City House and made in the heart of West Sussex, the Tyrell chopping board is pieced together from contrasting panels of hand-selected, FSC-certified timber using traditional artisanal techniques.