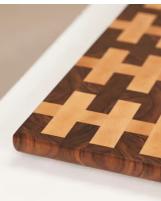

# Tyrell End Grain Board

£650 Regular price £553 Member price

Handmade in the UK, this chopping board features a mix of handselected, contrasting walnut and maple woods.

Inspired by White City House and made in the heart of West Sussex, the Tyrell chopping board is pieced together from contrasting panels of hand-selected, FSC-certified timber using traditional artisanal techniques.