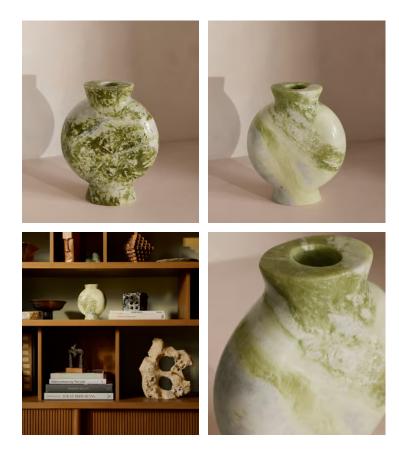

## Sesso Vase, Wide, Green

£150 Regular price £128 Member price

Our Sesso vase is inspired by the classic marble finishes seen at Soho House Rome. Wth a wide, rounded shape and short neck, it features apple jade marble to create beautiful tones of colour. As water is not recommended inside, we suggest using it as a statement piece of decor in the home or with a dried flower arrangement.

## Dimensions

Dimensions: H18 x W15.5 x D6cm / H7.1 x W6.1 x D2.4" Weight: 3kg / 6.6lbs Packaged dimensions: H20 x W31 x D28cm / H7.9 x W12.2 x D11" Packaged weight: 3kg / 6.6lbs

## Details

Construction: Indoor Material: Marble Care instructions: Wipe with a damp cloth