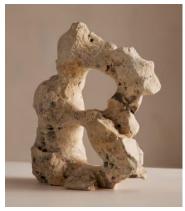

## Anderson Marble Décor Sculpture, White

£150 Regular price £128 Member price

This Anderson sculpture is an artistic piece of home decor, created to bring character and personality to a bookshelf, side table or coffee table. Sourced from Indonesia, the design takes inspiration from the natural textures seen in our coastal Houses, with each piece unique to the next.