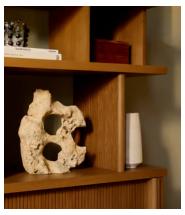

## Anderson Marble Décor Sculpture, White

£150 Regular price £128 Member price

This Anderson sculpture is an artistic piece of home decor, created to bring character and personality to a bookshelf, side table or coffee table. Sourced from Indonesia, the design takes inspiration from the natural textures seen in our coastal Houses, with each piece unique to the next.