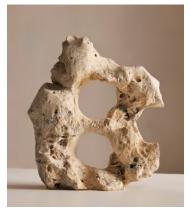

## Anderson Marble Décor Sculpture, White

£150 Regular price £128 Member price

This Anderson sculpture is an artistic piece of home decor, created to bring character and personality to a bookshelf, side table or coffee table. Sourced from Indonesia, the design takes inspiration from the natural textures seen in our coastal Houses, with each piece unique to the next.