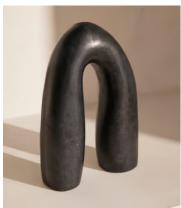

## Anderson Marble Décor Arch, Black

£150 Regular price £128 Member price

This Anderson arch is an artistic piece of home decor, created to bring character and personality to a bookshelf, side table or coffee table. Sourced from Indonesia, the sculptural design takes inspiration from the natural textures seen in our coastal Houses. Each piece varies in shape, texture and tone, making it a unique addition to the home.