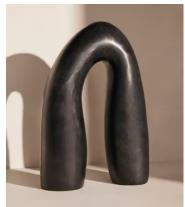

## Anderson Marble Décor Arch, Black

£150 Regular price £128 Member price

This Anderson arch is an artistic piece of home decor, created to bring character and personality to a bookshelf, side table or coffee table. Sourced from Indonesia, the sculptural design takes inspiration from the natural textures seen in our coastal Houses. Each piece varies in shape, texture and tone, making it a unique addition to the home.