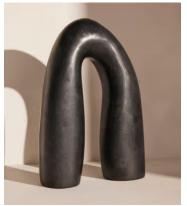

## Anderson Marble Décor Arch, Black

£150 Regular price £128 Member price

This Anderson arch is an artistic piece of home decor, created to bring character and personality to a bookshelf, side table or coffee table. Sourced from Indonesia, the sculptural design takes inspiration from the natural textures seen in our coastal Houses. Each piece varies in shape, texture and tone, making it a unique addition to the home.