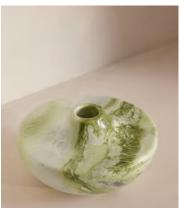

## Alma Vase, Wide, Green

£150 Regular price £128 Member price

Our Alma vase is inspired by the classic marble finishes seen at Soho House Rome. With a short, rounded base and a slim neck, it features apple jade marble to create beautiful tones of colour. As water is not recommended inside, we suggest using it as a statement piece of decor in the home or with a dried flower arrangement.