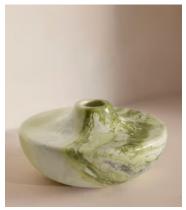

## Alma Vase, Wide, Green

£150 Regular price £128 Member price

Our Alma vase is inspired by the classic marble finishes seen at Soho House Rome. With a short, rounded base and a slim neck, it features apple jade marble to create beautiful tones of colour. As water is not recommended inside, we suggest using it as a statement piece of decor in the home or with a dried flower arrangement.