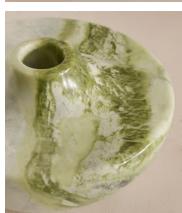

## Alma Vase, Wide, Green

£150 Regular price £128 Member price

Our Alma vase is inspired by the classic marble finishes seen at Soho House Rome. With a short, rounded base and a slim neck, it features apple jade marble to create beautiful tones of colour. As water is not recommended inside, we suggest using it as a statement piece of decor in the home or with a dried flower arrangement.