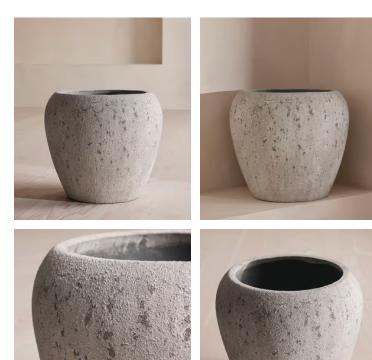

## Sagres Planter, Wide, Grey

| <del>£350</del> | £175 | Regular price |
|-----------------|------|---------------|
| <del>£298</del> | £140 | Member price  |

The Sagres planter is inspired by the relaxed, coastal interiors of Soho Roc House in Mykonos. Crafted from cement, it has a raw, distressed texture that brings an earthy quality to patios and decking in a versatile grey colourway.