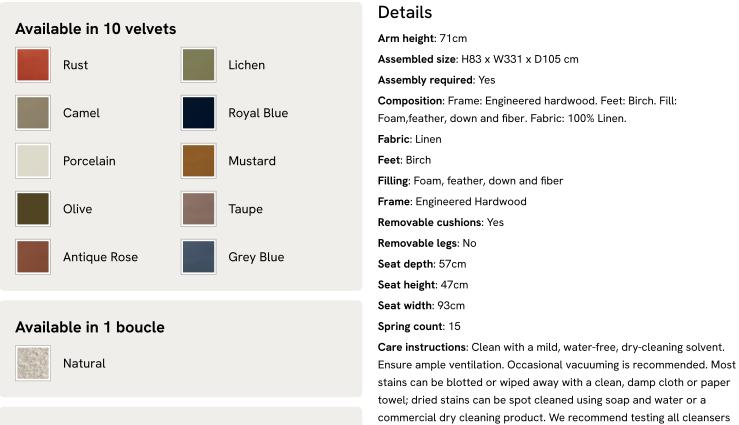

#### Available in 11 linens

#### Available in 2 sizes

Three Seater Sofa (H83 x W236 x D105cm / H32.7 x W92.9 x D41.3") Four Seater Sofa (H83 x W332 x D105cm / H32.7 x W130.7 x

D41.3")

in an inconspicuous area before treating your furniture.