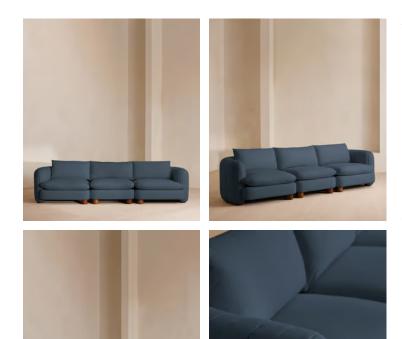

# Vivienne Modular Sofa, Four Seater, Linen, Prussian Blue

£4,885 Regular price £4,152 Member price

The eighth floor at White City House provided the inspiration for the Vivienne Modular sofa. Upholstered in natural linen, it's distinguished by a pleated stitch back for an element of texture, with feather-wrapped foam cushions and a wraparound back for comfort, along with cylindrical legs. Designed to work well in open-plan spaces, coordinate and configure with other pieces in the Vivienne collection for the sofa shape of your choice, from an L-shaped to a U-shaped arrangement to bring people together.

### Dimensions

Dimensions: H83 x W332 x D105cm / H32.7 x W130.7 x D41.3" Weight: 65kg / 143.3lbs Packaged dimensions: H74 x W124 x D110cm / H29.1 x W48.8 x D43.3"

Packaged weight: 65.1kg / 143.5lbs

Number of boxes: 3