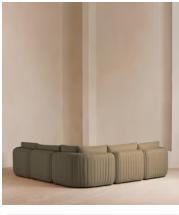

# Vivienne Modular Corner Sofa, Linen, Sage

£8,075 Regular price £6,864 Member price

The eighth floor at White City House provided the inspiration for the Vivienne Modular sofa. Upholstered in natural linen, it's distinguished by a pleated stitch back for an element of texture, with feather-wrapped foam cushions and a wraparound back for comfort, along with cylindrical legs. Designed to work well in open-plan spaces, coordinate and configure with other pieces in the Vivienne collection for the sofa shape of your choice, from an L-shaped to a U-shaped arrangement to bring people together.