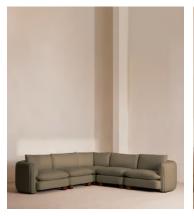

# Vivienne Modular Corner Sofa, Linen, Sage

£8,075 Regular price £6,864 Member price

The eighth floor at White City House provided the inspiration for the Vivienne Modular sofa. Upholstered in natural linen, it's distinguished by a pleated stitch back for an element of texture, with feather-wrapped foam cushions and a wraparound back for comfort, along with cylindrical legs. Designed to work well in open-plan spaces, coordinate and configure with other pieces in the Vivienne collection for the sofa shape of your choice, from an L-shaped to a U-shaped arrangement to bring people together.