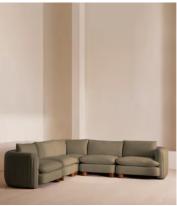

# Vivienne Modular Corner Sofa, Linen, Sage

£8,075 Regular price £6,864 Member price

The eighth floor at White City House provided the inspiration for the Vivienne Modular sofa. Upholstered in natural linen, it's distinguished by a pleated stitch back for an element of texture, with feather-wrapped foam cushions and a wraparound back for comfort, along with cylindrical legs. Designed to work well in open-plan spaces, coordinate and configure with other pieces in the Vivienne collection for the sofa shape of your choice, from an L-shaped to a U-shaped arrangement to bring people together.