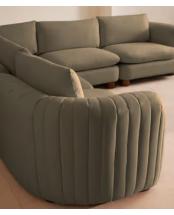

# Vivienne Modular Corner Sofa, Linen, Sage

£8,075 Regular price £6,864 Member price

The eighth floor at White City House provided the inspiration for the Vivienne Modular sofa. Upholstered in natural linen, it's distinguished by a pleated stitch back for an element of texture, with feather-wrapped foam cushions and a wraparound back for comfort, along with cylindrical legs. Designed to work well in open-plan spaces, coordinate and configure with other pieces in the Vivienne collection for the sofa shape of your choice, from an L-shaped to a U-shaped arrangement to bring people together.