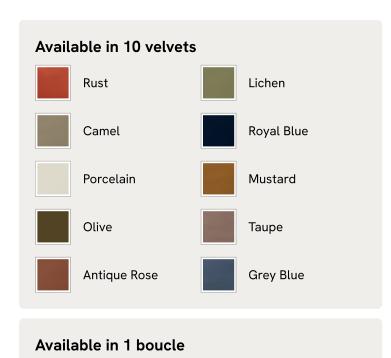

tch back for an element of texture, with feather-wrapped foam cushions and a wraparound back for comfort, along with cylindrical legs. Designed to work well in open-plan spaces, coordinate and configure with other pieces in the Vivienne collection for the sofa shape of your choice, from an L-shaped to a U-shaped arrangement to bring people together.

### **Dimensions**

Dimensions: H83 x W319 x D105cm / H32.7 x W125.6 x D41.3"

Weight: 65kg / 143.3lbs

Packaged dimensions:  $H74 \times W124 \times D110 \text{cm} / H29.1 \times W48.8 \times D43.3$ "

Packaged weight: 65.1kg / 143.5lbs

Number of boxes: 4

- **Box 1:** H74 x W102 x D110cm / H29.3 x W40.3 x D43.3"
- Box 2: H76 x W110 x D110cm / H29.9 x W43.3 x D43.3"
- **Box 3 & 4:** H74 x W124 x D110cm / H29.3 x W48.8 x D43.3"

# SOHO HOME



Natural

### **Details**

Arm height: 71cm

Assembled size: H83 x W318 x D105 cm

Assembly required: Yes

Composition: Frame: Engineered hardwood. Feet: Birch. Fill:

Foam, feather, down and fiber. Fabric: 100% Linen.

Fabric: Linen
Feet: Birch

Filling: Foam, feather, down and fiber

Frame: Engineered Hardwood
Removable cushions: Yes

Removable legs: No Seat depth: 57cm Seat height: 47cm Seat width: 93cm Spring count: 15

Care instructions: Clean with a mild, water-free, dry-cleaning solvent. Ensure ample ventilation. Occasional vacuuming is recommended. Most stains can be blotted or wiped away with a clean, damp cloth or paper towel; dried stains can be spot cleaned using soap and water or a commercial dry cleaning product. We recommend testing all cleansers in an inconspicuous area be