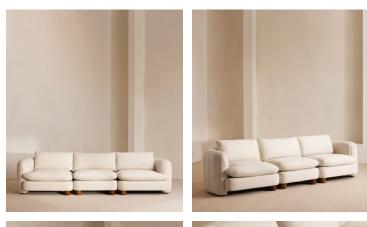

# Vivienne Modular Sofa, Four Seater, Linen, Bisque

The eighth floor at White City House provided the inspiration for the Vivienne Modular sofa. Upholstered in natural linen, it's distinguished by a pleated stitch back for an element of texture, with feather-wrapped foam cushions and a wraparound back for comfort, along with cylindrical legs. Designed to work well in open-plan spaces, coordinate and configure with other pieces in the Vivienne collection for the sofa shape of your choice, from an L-shaped to a U-shaped arrangement to bring people together.

## Dimensions

Dimensions: H83 x W332 x D105cm / H32.7 x W130.7 x D41.3"

Weight: 65kg / 143.3lbs

Packaged dimensions: H74 x W124 x D110cm / H29.1 x W48.8 x D43.3"

Packaged weight: 65.1kg / 143.5lbs