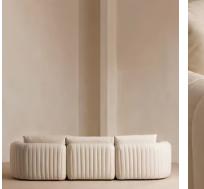

# Vivienne Modular Sofa, Four Seater, Linen, Bisque

The eighth floor at White City House provided the inspiration for the Vivienne Modular sofa. Upholstered in natural linen, it's distinguished by a pleated stitch back for an element of texture, with feather-wrapped foam cushions and a wraparound back for comfort, along with cylindrical legs. Designed to work well in open-plan spaces, coordinate and configure with other pieces in the Vivienne collection for the sofa shape of your choice, from an L-shaped to a U-shaped arrangement to bring people together.

## Dimensions

Dimensions: H83 x W332 x D105cm / H32.7 x W130.7 x D41.3"

Weight: 65kg / 143.3lbs

Packaged dimensions: H74 x W124 x D110cm / H29.1 x W48.8 x D43.3"

Packaged weight: 65.1kg / 143.5lbs