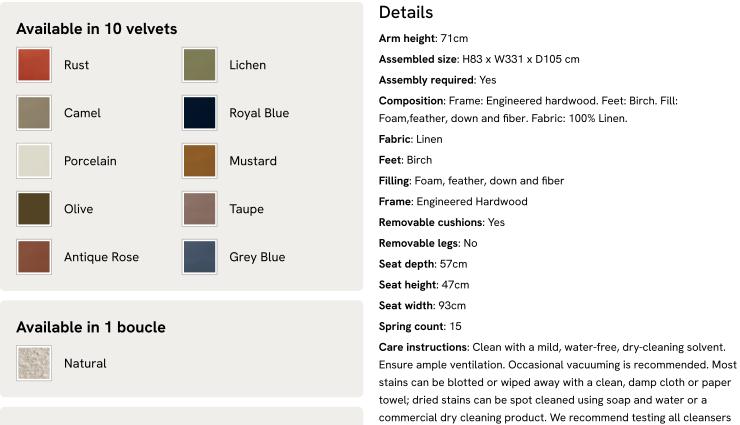

# Vivienne Modular Sofa, Four Seater, Linen, Bisque

The eighth floor at White City House provided the inspiration for the Vivienne Modular sofa. Upholstered in natural linen, it's distinguished by a pleated stitch back for an element of texture, with feather-wrapped foam cushions and a wraparound back for comfort, along with cylindrical legs. Designed to work well in open-plan spaces, coordinate and configure with other pieces in the Vivienne collection for the sofa shape of your choice, from an L-shaped to a U-shaped arrangement to bring people together.

## Dimensions

Dimensions: H83 x W332 x D105cm / H32.7 x W130.7 x D41.3"

Weight: 65kg / 143.3lbs

Packaged dimensions: H74 x W124 x D110cm / H29.1 x W48.8 x D43.3"

Packaged weight: 65.1kg / 143.5lbs