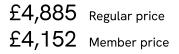

# SOHO HOME





## Available in 11 linens



# Vivienne Modular Sofa, Four Seater, Linen, Bisque



The eighth floor at White City House provided the inspiration for the Vivienne Modular sofa. Upholstered in natural linen, it's distinguished by a pleated stitch back for an element of texture, with feather-wrapped foam cushions and a wraparound back for comfort, along with cylindrical legs. Designed to work well in open-plan spaces, coordinate and configure with other pieces in the Vivienne collection for the sofa shape of your choice, from an L-shaped to a U-shaped arrangement to bring people together.

## Dimensions

Dimensions: H83 x W332 x D105cm / H32.7 x W130.7 x D41.3"

Weight: 65kg / 143.3lbs

Packaged dimensions: H74 x W124 x D110cm / H29.1 x W48.8 x D43.3"

Packaged weight: 65.1kg / 143.5lbs

#### Number of boxes: 3

- Box 1: H74 x W102 x D110cm / H29.3 x W40.3 x D43.3"
- Box