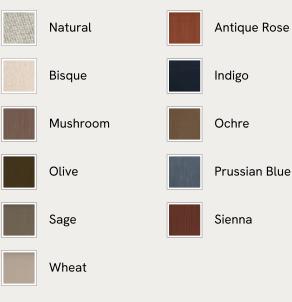

# SOHO HOME





## Available in 11 linens



# Vivienne Modular Sofa, Four Seater, Linen, Bisque



The eighth floor at White City House provided the inspiration for the Vivienne Modular sofa. Upholstered in natural linen, it's distinguished by a pleated stitch back for an element of texture, with feather-wrapped foam cushions and a wraparound back for comfort, along with cylindrical legs. Designed to work well in open-plan spaces, coordinate and configure with other pieces in the Vivienne collection for the sofa shape of your choice, from an L-shaped to a U-shaped arrangement to bring people together.

## Dimensions

Dimensions: H83 x W332 x D105cm / H32.7 x W130.7 x D41.3"

Weight: 65kg / 143.3lbs

Packaged dimensions: H74 x W124 x D110cm / H29.1 x W48.8 x D43.3"

Packaged weight: 65.1kg / 143.5lbs

#### Number of boxes: 3

- Box