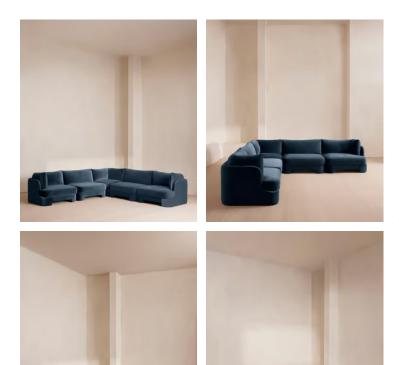

# Odell Modular Sofa, Corner Sofa, Velvet, Royal Blue

£9,075 Regular price £7,714 Member price

The unique Cut-out arch back and low profile of our Odell modular sofa mirror the retro-inspired interiors of 180 House. Fully upholstered in rich velvet, this style allows you to configure the size and orientation to your individual living space with four modules, including a corner module for the more personal moments. Feather-wrapped foam cushions provide all-day comfort when a weekend of lounging calls.

### Dimensions

Dimensions: H76 x W307 x D95cm / H30 x W120 x D37" Weight: 181kg / 399lbs Packaged dimensions: H80 x W106 x D95cm / H31.5 x W41.7 x D37.4" Packaged weight: 58kg / 127.9lbs Number of boxes: 5 • Box 1-5: H80 x W106 x D95cm / H31.5 x W41.7 x D37.4"

### Details

Assembly required: Yes, self assembly Composition: 85% Cotton, 15% Polyester (100% Cotton Pile) Construction: Corner blocked, stapled and glued Fabric: Velvet Filling: Feather, foam and fibre Frame: Birch and engineered hardwood Removable cushions: Yes Removable legs: No Seat depth: 57cm Seat height: 42cm Seat width: 78cm