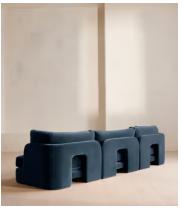

### **Dimensions**

Dimensions: H76 x W318 x D95cm / H30 x W125 x D37"

Weight: 58kg / 127.9lbs

Packaged dimensions: H80 x W106 x D95cm / H31.5 x W41.7 x D37.4"

Packaged weight: 58 kg / 127.9 lbs

Number of boxes: 6

Frame: Birch and engineered hardwood

Removable cushions: Yes

Removable legs: No Seat depth: 57cm Seat height: 42cm Seat width: 78cm

Care instructions: Professional upholstery cleaning only