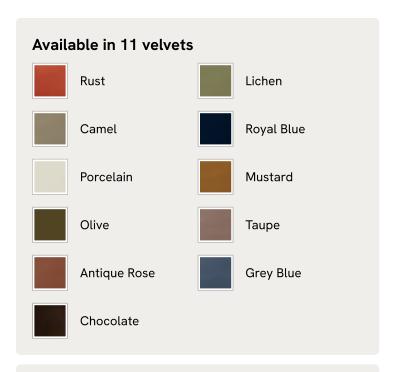

# Odell Modular Sofa, Four Seater, Velvet, Royal Blue

£5,485 Regular price £4,662 Member price

The unique Cut-out arch back and low profile of our Odell modular sofa mirror the retro-inspired interiors of 180 House. Fully upholstered in rich velvet, this style allows you to configure the size and orientation to your individual living space with four modules. Feather-wrapped foam cushions provide all-day comfort when a weekend of lounging calls.