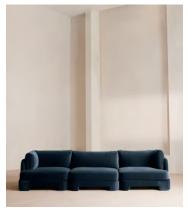

# Odell Modular Sofa, Four Seater, Velvet, Royal Blue

£5,485 Regular price £4,662 Member price

The unique Cut-out arch back and low profile of our Odell modular sofa mirror the retro-inspired interiors of 180 House. Fully upholstered in rich velvet, this style allows you to configure the size and orientation to your individual living space with four modules. Feather-wrapped foam cushions provide all-day comfort when a weekend of lounging calls.

### **Dimensions**

Dimensions: H76 x W318 x D95cm / H30 x W125 x D37"

Weight: 58kg / 127.9lbs

Packaged dimensions: H80 x W106 x D95cm / H31.5 x W41.7 x D37.4"

Packaged weight: 58 kg / 127.9 lbs

Number of boxes: 6