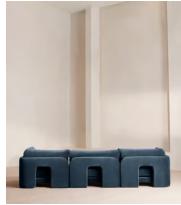

### **Dimensions**

Dimensions: H76 x W318 x D95cm / H30 x W125 x D37"

Weight: 58kg / 127.9lbs

Packaged dimensions: H80 x W106 x D95cm / H31.5 x W41.7 x D37.4"

Packaged weight: 58 kg / 127.9 lbs

Number of boxes: 6

Frame: Birch and engineered hardwood

Removable cushions: Yes

Removable legs: No Seat depth: 57cm Seat height: 42cm Seat width: 78cm

Care instructions: Professional upholstery cleaning only