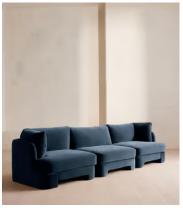

# Odell Modular Sofa, Four Seater, Velvet, Royal Blue

£5,485 Regular price £4,662 Member price

The unique Cut-out arch back and low profile of our Odell modular sofa mirror the retro-inspired interiors of 180 House. Fully upholstered in rich velvet, this style allows you to configure the size and orientation to your individual living space with four modules. Feather-wrapped foam cushions provide all-day comfort when a weekend of lounging calls.

### **Dimensions**

Dimensions: H76 x W318 x D95cm / H30 x W125 x D37"

Weight: 58kg / 127.9lbs

Packaged dimensions: H80 x W106 x D95cm / H31.5 x W41.7 x D37.4"

Packaged weight: 58 kg / 127.9 lbs

Number of boxes: 6