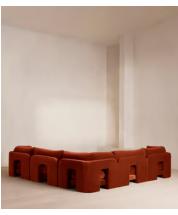

# Odell Modular Sofa, Corner Sofa, Velvet, Rust

£9,075 Regular price £7,714 Member price

The unique Cut-out arch back and low profile of our Odell modular sofa mirror the retro-inspired interiors of 180 House. Fully upholstered in rich velvet, this style allows you to configure the size and orientation to your individual living space with four modules, including a corner module for the more personal moments. Feather-wrapped foam cushions provide all-day comfort when a weekend of lounging calls.