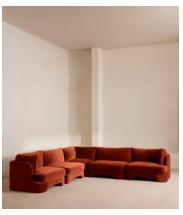

# Odell Modular Sofa, Corner Sofa, Velvet, Rust

£9,075 Regular price £7,714 Member price

The unique Cut-out arch back and low profile of our Odell modular sofa mirror the retro-inspired interiors of 180 House. Fully upholstered in rich velvet, this style allows you to configure the size and orientation to your individual living space with four modules, including a corner module for the more personal moments. Feather-wrapped foam cushions provide all-day comfort when a weekend of lounging calls.