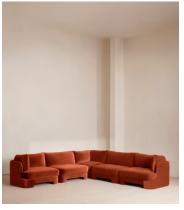

# Odell Modular Sofa, Corner Sofa, Velvet, Rust

£9,075 Regular price £7,714 Member price

The unique Cut-out arch back and low profile of our Odell modular sofa mirror the retro-inspired interiors of 180 House. Fully upholstered in rich velvet, this style allows you to configure the size and orientation to your individual living space with four modules, including a corner module for the more personal moments. Feather-wrapped foam cushions provide all-day comfort when a weekend of lounging calls.