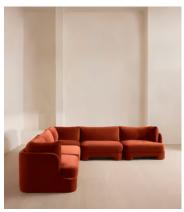

# Odell Modular Sofa, Corner Sofa, Velvet, Rust

£9,075 Regular price £7,714 Member price

The unique Cut-out arch back and low profile of our Odell modular sofa mirror the retro-inspired interiors of 180 House. Fully upholstered in rich velvet, this style allows you to configure the size and orientation to your individual living space with four modules, including a corner module for the more personal moments. Feather-wrapped foam cushions provide all-day comfort when a weekend of lounging calls.