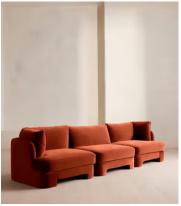

# Odell Modular Sofa, Four Seater, Velvet, Rust

£5,485 Regular price £4,662 Member price

The unique Cut-out arch back and low profile of our Odell modular sofa mirror the retro-inspired interiors of 180 House. Fully upholstered in rich velvet, this style allows you to configure the size and orientation to your individual living space with four modules. Feather-wrapped foam cushions provide all-day comfort when a weekend of lounging calls.

### **Details**

Assembly required: Yes, self assembly

Composition: 85% Cotton, 15% Polyester (100% Cotton Pile)

Construction: Corner blocked, stapled and glued

Fabric: Velvet

Filling: Feather, foam and fibre

Frame: Birch and engineered hardwood

Removable cushions: Yes

Removable legs: No Seat depth: 57cm Seat height: 42cm Seat width: 78cm

Care instructions: Professional upholstery cleaning only