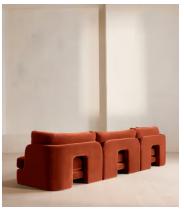

# Odell Modular Sofa, Four Seater, Velvet, Rust

£5,485 Regular price £4,662 Member price

The unique Cut-out arch back and low profile of our Odell modular sofa mirror the retro-inspired interiors of 180 House. Fully upholstered in rich velvet, this style allows you to configure the size and orientation to your individual living space with four modules. Feather-wrapped foam cushions provide all-day comfort when a weekend of lounging calls.

### **Dimensions**

**Dimensions:** H76 x W318 x D95cm / H30 x W125 x D37.4"

Weight: 58kg / 127.9lbs

Packaged dimensions: H80 x W106 x D95cm / H31.5 x W41.7 x D37.4  $\!\!^{"}$ 

Packaged weight: 58 kg / 127.9 lbs

Frame: Birch and engineered hardwood

Removable cushions: Yes

Removable legs: No Seat depth: 57cm Seat height: 42cm Seat width: 78cm

Care instructions: Professional upholstery cleaning only