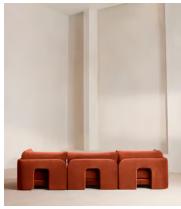

# Odell Modular Sofa, Four Seater, Velvet, Rust

£5,485 Regular price £4,662 Member price

The unique Cut-out arch back and low profile of our Odell modular sofa mirror the retro-inspired interiors of 180 House. Fully upholstered in rich velvet, this style allows you to configure the size and orientation to your individual living space with four modules. Feather-wrapped foam cushions provide all-day comfort when a weekend of lounging calls.

### **Dimensions**

**Dimensions:** H76 x W318 x D95cm / H30 x W125 x D37.4"

Weight: 58kg / 127.9lbs

Packaged dimensions: H80 x W106 x D95cm / H31.5 x W41.7 x D37.4  $\!\!^{"}$ 

Packaged weight: 58 kg / 127.9 lbs