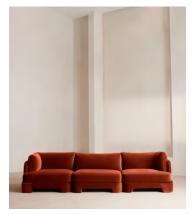

# Odell Modular Sofa, Four Seater, Velvet, Rust

£5,485 Regular price £4,662 Member price

The unique Cut-out arch back and low profile of our Odell modular sofa mirror the retro-inspired interiors of 180 House. Fully upholstered in rich velvet, this style allows you to configure the size and orientation to your individual living space with four modules. Feather-wrapped foam cushions provide all-day comfort when a weekend of lounging calls.

### **Dimensions**

**Dimensions:** H76 x W318 x D95cm / H30 x W125 x D37.4"

Weight: 58kg / 127.9lbs

Packaged dimensions: H80 x W106 x D95cm / H31.5 x W41.7 x D37.4  $\!\!^{"}$ 

Packaged weight: 58 kg / 127.9 lbs