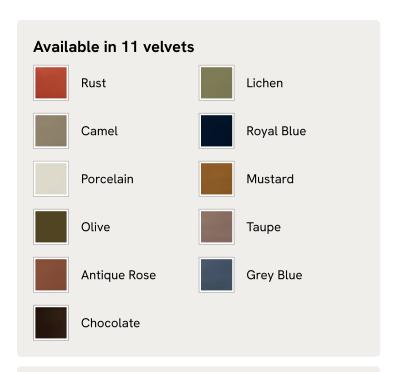

# Odell Modular Sofa, Four Seater, Velvet, Rust

£5,485 Regular price £4,662 Member price

The unique Cut-out arch back and low profile of our Odell modular sofa mirror the retro-inspired interiors of 180 House. Fully upholstered in rich velvet, this style allows you to configure the size and orientation to your individual living space with four modules. Feather-wrapped foam cushions provide all-day comfort when a weekend of lounging calls.