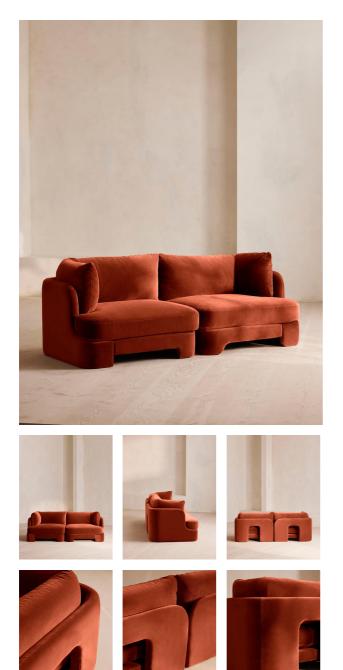

# Odell Modular Sofa, Three Seater, Velvet, Rust

- £3,790
- Regular
- £3,222

Membership

## Product details

The unique Cut-out arch back and low profile of our Odell modular sofa mirror the retro-inspired interiors of 180 House. Fully upholstered in rich velvet, this style allows you to configure the size and orientation to your individual living space with three modules. Feather-wrapped foam cushions provide all-day comfort when a weekend of lounging calls.

#### Dimensions

Product dimensions: H76 x W212 x D95cm / H30 x W83.5 x D37.4"

Product weight: 97.2kg / 214.3lbs

Packaged or boxed dimensions: H80 x W106 x D95cm / H31.5 x W41.7 x D37.4"

Packaged or boxed weight: 58kg / 127.9lbs

#### Details

Assembly required: Yes, self assembly Care instructions: Professional upholstery cleaning only Composition: 85% Cotton, 15% Polyester (100% Cotton Pile) Construction: Corner blocked, stapled and glued Fabric: Velvet Filling: Feather, foam and fibre Frame: Birch and engineered hardwood Removable cushions: Yes Removable legs: No Seat depth: 57cm Seat height: 42cm Seat width: 78cm