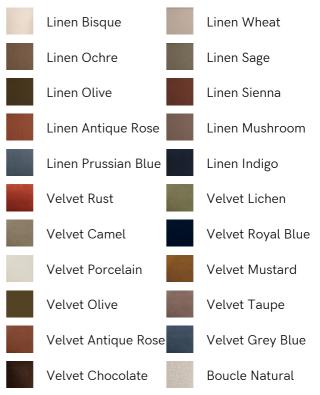

# SOHO HOME



# Odell Modular Sofa, Three Seater, Velvet, Rust

- £3,790
- Regular
- £3,222

Membership

### Available in



#### Sizes

Four Seater Sofa, Three Seater Sofa

## Product details

The unique Cut-out arch back and low profile of our Odell modular sofa mirror the retro-inspired interiors of 180 House. Fully upholstered in rich velvet, this style allows you to configure the size and orientation to your individual living space with three modules. Feather-wrapped foam cushions provide all-day comfort when a weekend of lounging calls.

#### Dimensions

Product dimensions: H76 x W212 x D95cm / H30 x W83.5 x D37.4"

Product weight: 97.2kg / 214.3lbs

Packaged or boxed dimensions: H80 x W106 x D95cm / H31.5 x W41.7 x D37.4"

Packaged or boxed weight: 58kg / 127.9lbs

Number of boxes: 2 \* Box 1 & 2 : H80 x W106 x D95cm / H31.5 x W41.7 x D37.4"

#### Details

Assembly required: Yes, self assembly Care inst