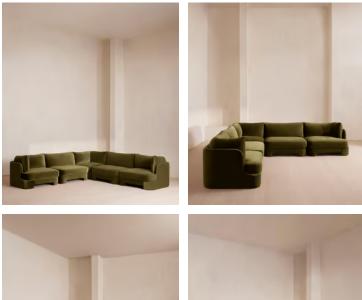

# Odell Modular Sofa, Corner Sofa, Velvet, Olive

£9,075 Regular price £7,714 Member price

The unique Cut-out arch back and low profile of our Odell modular sofa mirror the retro-inspired interiors of 180 House. Fully upholstered in rich velvet, this style allows you to configure the size and orientation to your individual living space with four modules, including a corner module for the more personal moments. Feather-wrapped foam cushions provide all-day comfort when a weekend of lounging calls.

### Dimensions

Dimensions: H76 x W307 x D95cm / H30 x W120 x D37" Weight: 181kg / 399lbs Packaged dimensions: H80 x W106 x D95cm / H31.5 x W41.7 x D37.4" Packaged weight: 58kg / 127.9lbs Number of boxes: 5 • Box 1-5: H80 x W106 x D95cm / H31.5 x W41.7 x D37.4"