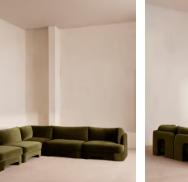

# Odell Modular Sofa, Corner Sofa, Velvet, Olive

£9,075 Regular price £7,714 Member price

The unique Cut-out arch back and low profile of our Odell modular sofa mirror the retro-inspired interiors of 180 House. Fully upholstered in rich velvet, this style allows you to configure the size and orientation to your individual living space with four modules, including a corner module for the more personal moments. Feather-wrapped foam cushions provide all-day comfort when a weekend of lounging calls.

### Dimensions

Dimensions: H76 x W307 x D95cm / H30 x W120 x D37" Weight: 181kg / 399lbs Packaged dimensions: H80 x W106 x D95cm / H31.5 x W41.7 x D37.4" Packaged weight: 58kg / 127.9lbs Number of boxes: 5 • Box 1-5: H80 x W106 x D95cm / H31.5 x W41.7 x D37.4"