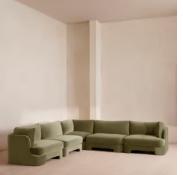

# Odell Modular Sofa, Corner Sofa, Velvet, Lichen

£9,075 Regular price £7,714 Member price

The unique Cut-out arch back and low profile of our Odell modular sofa mirror the retro-inspired interiors of 180 House. Fully upholstered in rich velvet, this style allows you to configure the size and orientation to your individual living space with four modules, including a corner module for the more personal moments. Feather-wrapped foam cushions provide all-day comfort when a weekend of lounging calls.