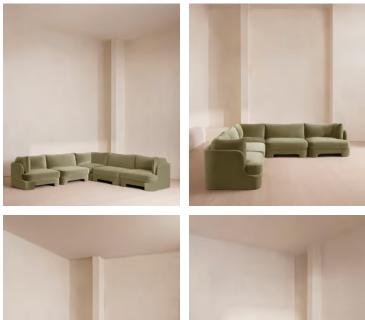

# Odell Modular Sofa, Corner Sofa, Velvet, Lichen

£9,075 Regular price £7,714 Member price

The unique Cut-out arch back and low profile of our Odell modular sofa mirror the retro-inspired interiors of 180 House. Fully upholstered in rich velvet, this style allows you to configure the size and orientation to your individual living space with four modules, including a corner module for the more personal moments. Feather-wrapped foam cushions provide all-day comfort when a weekend of lounging calls.

### Dimensions

Dimensions: H76 x W307 x D95cm / H30 x W120 x D37" Weight: 181kg / 399lbs Packaged dimensions: H80 x W106 x D95cm / H31.5 x W41.7 x D37.4" Packaged weight: 58kg / 127.9lbs Number of boxes: 5 • Box 1-5: H80 x W106 x D95cm / H31.5 x W41.7 x D37.4"

### Details

Assembly required: Yes, self assembly Composition: 85% Cotton, 15% Polyester (100% Cotton Pile) Construction: Corner blocked, stapled and glued Fabric: Velvet Filling: Feather, foam and fibre Frame: Birch and engineered hardwood Removable cushions: Yes Removable legs: No Seat depth: 57cm Seat height: 42cm Seat width: 78cm