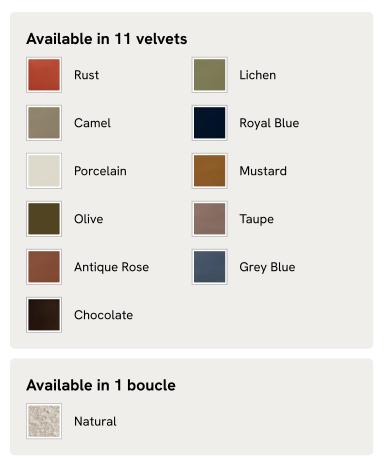

module for the more personal moments. Feather-wrapped foam cushions provide all-day comfort when a weekend of lounging calls.

### Dimensions

Dimensions: H76 x W307 x D95cm / H30 x W120 x D37" Weight: 181kg / 399lbs Packaged dimensions: H80 x W106 x D95cm / H31.5 x W41.7 x D37.4" Packaged weight: 58kg / 127.9lbs Number of boxes: 5 • Box 1-5: H80 x W106 x D95cm / H31.5 x W41.7 x D37.4"

### Details

Assembly required: Yes, self assembly Composition: 85% Cotton, 15% Polyester (100% Cotton Pile) Construction: Corner blocked, stapled and glued Fabric: Velvet Filling: Feather, foam and fibre Frame: Birch and engineered hardwood Removable cushions: Yes Removable legs: No Seat depth: 57cm Seat height: 42cm Seat width: 78cm

Care instructions: Professional upholstery cleaning only

## SOHO HOME