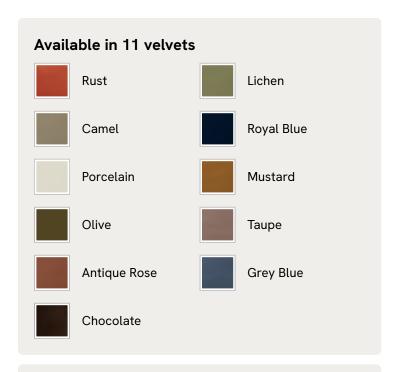

# Odell Modular Sofa, Four Seater, Velvet, Lichen

£5,485 Regular price £4,662 Member price

The unique Cut-out arch back and low profile of our Odell modular sofa mirror the retro-inspired interiors of 180 House. Fully upholstered in rich velvet, this style allows you to configure the size and orientation to your individual living space with four modules. Feather-wrapped foam cushions provide all-day comfort when a weekend of lounging calls.