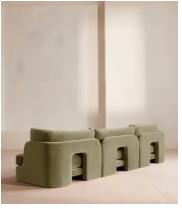

### **Dimensions**

Dimensions: H76 x W318 x D95cm / H30 x W125 x D37"

Weight: 136.4kg / 300.7lbs

Packaged dimensions: H80 x W106 x D95cm / H31.5 x W41.7 x D37.4"

Packaged weight: 58kg / 127.9lbs

Number of boxes: 3

Frame: Birch and engineered hardwood

Removable cushions: Yes

Removable legs: No Seat depth: 57cm Seat height: 42cm Seat width: 78cm

Care instructions: Professional upholstery cleaning only