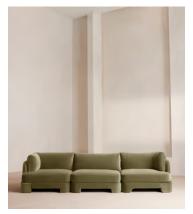

# Odell Modular Sofa, Four Seater, Velvet, Lichen

£5,485 Regular price £4,662 Member price

The unique Cut-out arch back and low profile of our Odell modular sofa mirror the retro-inspired interiors of 180 House. Fully upholstered in rich velvet, this style allows you to configure the size and orientation to your individual living space with four modules. Feather-wrapped foam cushions provide all-day comfort when a weekend of lounging calls.

### **Dimensions**

Dimensions: H76 x W318 x D95cm / H30 x W125 x D37"

Weight: 136.4kg / 300.7lbs

Packaged dimensions: H80 x W106 x D95cm / H31.5 x W41.7 x D37.4"

Packaged weight: 58kg / 127.9lbs

Number of boxes: 3