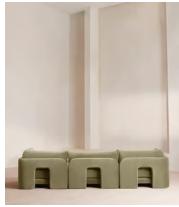

### **Dimensions**

Dimensions: H76 x W318 x D95cm / H30 x W125 x D37"

Weight: 136.4kg / 300.7lbs

Packaged dimensions: H80 x W106 x D95cm / H31.5 x W41.7 x D37.4"

Packaged weight: 58kg / 127.9lbs

Number of boxes: 3

Frame: Birch and engineered hardwood

Removable cushions: Yes

Removable legs: No Seat depth: 57cm Seat height: 42cm Seat width: 78cm

Care instructions: Professional upholstery cleaning only