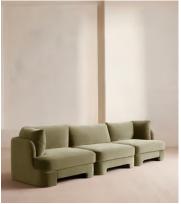

# Odell Modular Sofa, Four Seater, Velvet, Lichen

£5,485 Regular price £4,662 Member price

The unique Cut-out arch back and low profile of our Odell modular sofa mirror the retro-inspired interiors of 180 House. Fully upholstered in rich velvet, this style allows you to configure the size and orientation to your individual living space with four modules. Feather-wrapped foam cushions provide all-day comfort when a weekend of lounging calls.

### **Dimensions**

Dimensions: H76 x W318 x D95cm / H30 x W125 x D37"

Weight: 136.4kg / 300.7lbs

Packaged dimensions: H80 x W106 x D95cm / H31.5 x W41.7 x D37.4"

Packaged weight: 58kg / 127.9lbs

Number of boxes: 3