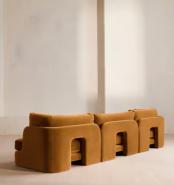

# Odell Modular Sofa, Four Seater, Velvet, Mustard

£5,485 Regular price £4,662 Member price

The unique Cut-out arch back and low profile of our Odell modular sofa mirror the retro-inspired interiors of 180 House. Fully upholstered in rich velvet, this style allows you to configure the size and orientation to your individual living space with four modules. Feather-wrapped foam cushions provide all-day comfort when a weekend of lounging calls.

#### Details

Assembly required: Yes, self assembly Care instructions: Professional upholstery cleaning only Composition: 85% Cotton, 15% Polyester (100% Cotton Pile) Construction: Corner blocked, stapled and glued Fabric: Velvet Filling: Feather, foam and fibre Frame: Birch and engineered hardwood Removable cushions: Yes Removable legs: No Seat depth: 57cm Seat height: 42cm Seat width: 78cm