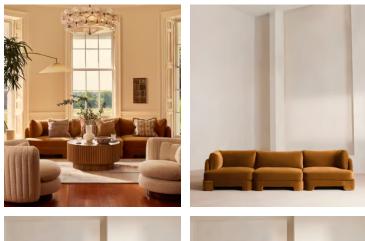

# Odell Modular Sofa, Four Seater, Velvet, Mustard

£5,485 Regular price £4,662 Member price

The unique Cut-out arch back and low profile of our Odell modular sofa mirror the retro-inspired interiors of 180 House. Fully upholstered in rich velvet, this style allows you to configure the size and orientation to your individual living space with four modules. Feather-wrapped foam cushions provide all-day comfort when a weekend of lounging calls.

### Dimensions

Product dimensions: H76 x W318 x D95cm / H30 x W125 x D37"

Product weight: 136.4kg / 300.7lbs

Packaged or boxed dimensions: H80 x W106 x D95cm / H31.5 x W41.7 x D37.4"

Packaged or boxed weight: 58kg / 127.9lbs