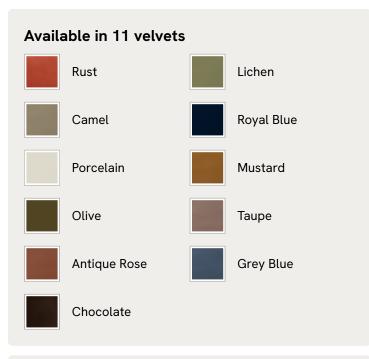

# Odell Modular Sofa, Four Seater, Velvet, Mustard

£5,485 Regular price £4,662 Member price

The unique Cut-out arch back and low profile of our Odell modular sofa mirror the retro-inspired interiors of 180 House. Fully upholstered in rich velvet, this style allows you to configure the size and orientation to your individual living space with four modules. Feather-wrapped foam cushions provide all-day comfort when a weekend of lounging calls.