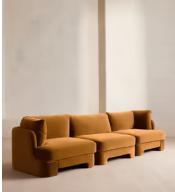

# Odell Modular Sofa, Four Seater, Velvet, Mustard

£5,485 Regular price £4,662 Member price

The unique Cut-out arch back and low profile of our Odell modular sofa mirror the retro-inspired interiors of 180 House. Fully upholstered in rich velvet, this style allows you to configure the size and orientation to your individual living space with four modules. Feather-wrapped foam cushions provide all-day comfort when a weekend of lounging calls.

### Dimensions

Product dimensions: H76 x W318 x D95cm / H30 x W125 x D37"

Product weight: 136.4kg / 300.7lbs

Packaged or boxed dimensions: H80 x W106 x D95cm / H31.5 x W41.7 x D37.4"

Packaged or boxed weight: 58kg / 127.9lbs

#### Details

Assembly required: Yes, self assembly Care instructions: Professional upholstery cleaning only Composition: 85% Cotton, 15% Polyester (100% Cotton Pile) Construction: Corner blocked, stapled and glued Fabric: Velvet Filling: Feather, foam and fibre Frame: Birch and engineered hardwood Removable cushions: Yes Removable legs: No Seat depth: 57cm Seat height: 42cm Seat width: 78cm