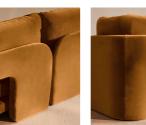

## Product details

The unique Cut-out arch back and low profile of our Odell sectional sofa mirror the retro-inspired interiors of 180 House. Fully upholstered in rich velvet, this style allows you to configure the size and orientation to your individual living space with three modules. Feather-wrapped foam cushions provide all-day comfort when a weekend of lounging calls.

#### **Dimensions**

Product dimensions: H76 x W212 x D95cm / H30 x

W83.5 x D37.4"

Product weight: 97.2kg / 214.3lbs

Packaged or boxed dimensions: H80 x W106 x D95cm /

H31.5 x W41.7 x D37.4"

Packaged or boxed weight: 58kg / 127.9lbs