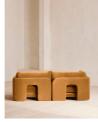

# Odell Sectional Sofa, Three Seater, Velvet, Mustard, Us

£3,790 Regular

£3,222 Membership

## Product details

The unique Cut-out arch back and low profile of our Odell sectional sofa mirror the retro-inspired interiors of 180 House. Fully upholstered in rich velvet, this style allows you to configure the size and orientation to your individual living space with three modules. Feather-wrapped foam cushions provide all-day comfort when a weekend of lounging calls.