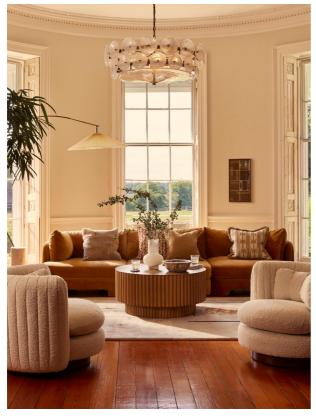

## Product details

The unique Cut-out arch back and low profile of our Odell sectional sofa mirror the retro-inspired interiors of 180 House. Fully upholstered in rich velvet, this style allows you to configure the size and orientation to your individual living space with three modules. Feather-wrapped foam cushions provide all-day comfort when a weekend of lounging calls.