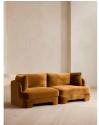

# Odell Sectional Sofa, Three Seater, Velvet, Mustard, Us

£3,790 Regular

£3,222 Membership

## Product details

The unique Cut-out arch back and low profile of our Odell sectional sofa mirror the retro-inspired interiors of 180 House. Fully upholstered in rich velvet, this style allows you to configure the size and orientation to your individual living space with three modules. Feather-wrapped foam cushions provide all-day comfort when a weekend of lounging calls.

#### **Dimensions**

Product dimensions: H76 x W212 x D95cm / H30 x

W83.5 x D37.4"

Product weight: 97.2kg / 214.3lbs

Packaged or boxed dimensions: H80 x W106 x D95cm /

H31.5 x W41.7 x D37.4"

Packaged or boxed weight: 58kg / 127.9lbs