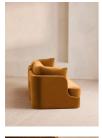

## Product details

The unique Cut-out arch back and low profile of our Odell sectional sofa mirror the retro-inspired interiors of 180 House. Fully upholstered in rich velvet, this style allows you to configure the size and orientation to your individual living space with three modules. Feather-wrapped foam cushions provide all-day comfort when a weekend of lounging calls.