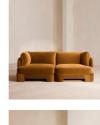

# Odell Sectional Sofa, Three Seater, Velvet, Mustard, Us

£3,790 Regular

£3,222 Membership

## Product details

The unique Cut-out arch back and low profile of our Odell sectional sofa mirror the retro-inspired interiors of 180 House. Fully upholstered in rich velvet, this style allows you to configure the size and orientation to your individual living space with three modules. Feather-wrapped foam cushions provide all-day comfort when a weekend of lounging calls.

#### **Dimensions**

Product dimensions: H76 x W212 x D95cm / H30 x

W83.5 x D37.4"

Product weight: 97.2kg / 214.3lbs

Packaged or boxed dimensions: H80 x W106 x D95cm /

H31.5 x W41.7 x D37.4"

Packaged or boxed weight: 58kg / 127.9lbs