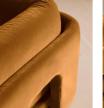

## Product details

The unique Cut-out arch back and low profile of our Odell sectional sofa mirror the retro-inspired interiors of 180 House. Fully upholstered in rich velvet, this style allows you to configure the size and orientation to your individual living space with three modules. Feather-wrapped foam cushions provide all-day comfort when a weekend of lounging calls.

Fabric: Velvet

Filling: Feather, foam and fibre

Frame: Birch and engineered hardwood

Removable cushions: Yes Removable legs: No Seat depth: 57cm Seat height: 42cm Seat width: 78cm