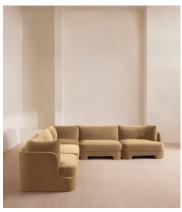

# Odell Modular Sofa, Corner Sofa, Velvet, Camel

£9,075 Regular price £7,714 Member price

The unique Cut-out arch back and low profile of our Odell modular sofa mirror the retro-inspired interiors of 180 House. Fully upholstered in rich velvet, this style allows you to configure the size and orientation to your individual living space with four modules, including a corner module for the more personal moments. Feather-wrapped foam cushions provide all-day comfort when a weekend of lounging calls.

### **Dimensions**

**Dimensions:** H76 x W307 x D95cm / H30 x W120 x D37"

Weight: 181kg / 399lbs

Packaged dimensions:  $H80 \times W106 \times D95 \text{cm} / H31.5 \times W41.7 \times D37.4$ "

Packaged weight: 58kg / 127.9lbs