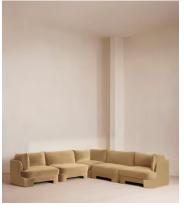

# Odell Modular Sofa, Corner Sofa, Velvet, Camel

£9,075 Regular price £7,714 Member price

The unique Cut-out arch back and low profile of our Odell modular sofa mirror the retro-inspired interiors of 180 House. Fully upholstered in rich velvet, this style allows you to configure the size and orientation to your individual living space with four modules, including a corner module for the more personal moments. Feather-wrapped foam cushions provide all-day comfort when a weekend of lounging calls.

### **Dimensions**

**Dimensions:** H76 x W307 x D95cm / H30 x W120 x D37"

Weight: 181kg / 399lbs

Packaged dimensions:  $H80 \times W106 \times D95 \text{cm} / H31.5 \times W41.7 \times D37.4$ "

Packaged weight: 58kg / 127.9lbs