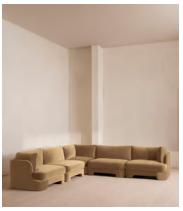

# Odell Modular Sofa, Corner Sofa, Velvet, Camel

£9,075 Regular price £7,714 Member price

The unique Cut-out arch back and low profile of our Odell modular sofa mirror the retro-inspired interiors of 180 House. Fully upholstered in rich velvet, this style allows you to configure the size and orientation to your individual living space with four modules, including a corner module for the more personal moments. Feather-wrapped foam cushions provide all-day comfort when a weekend of lounging calls.

### **Dimensions**

**Dimensions:** H76 x W307 x D95cm / H30 x W120 x D37"

Weight: 181kg / 399lbs

Packaged dimensions:  $H80 \times W106 \times D95 \text{cm} / H31.5 \times W41.7 \times D37.4$ "

Packaged weight: 58kg / 127.9lbs