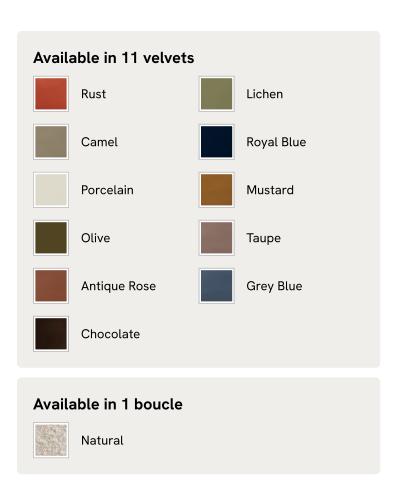

# Odell Modular Sofa, Corner Sofa, Velvet, Camel

£9,075 Regular price £7,714 Member price

The unique Cut-out arch back and low profile of our Odell modular sofa mirror the retro-inspired interiors of 180 House. Fully upholstered in rich velvet, this style allows you to configure the size and orientation to your individual living space with four modules, including a corner module for the more personal moments. Feather-wrapped foam cushions provide all-day comfort when a weekend of lounging calls.