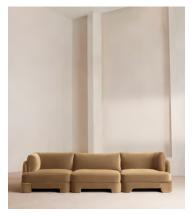

# Odell Modular Sofa, Four Seater, Velvet, Camel

£5,485 Regular price £4,662 Member price

An arched back with cut-out detailing creates a focal point from every angle, whichever configuration you choose.

Fully upholstered in linen in a range of bespoke colours, our Odell modular sofa modules are specially designed to adapt to your living space. With feather-wrapped cushions fully upholstered in linen, its low profile has a unique arched back with cut-out detailing inspired by the interiors of 180 House.

### **Dimensions**

**Dimensions:** H76 x W318 x D95cm / H30 x W125 x D37"

**Weight:** 136.4kg / 300.7lbs

Packaged dimensions: H80 x W106 x D95cm / H31.5 x W41.7 x D37.4"

Packaged weight: 58kg / 127.9lbs

Number of boxes: 3