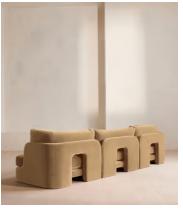

### **Dimensions**

**Dimensions:** H76 x W318 x D95cm / H30 x W125 x D37"

**Weight:** 136.4kg / 300.7lbs

Packaged dimensions: H80 x W106 x D95cm / H31.5 x W41.7 x D37.4"

Packaged weight: 58kg / 127.9lbs

Number of boxes: 3

### **Details**

Assembly required: Yes, self assembly

Composition: 85% Cotton, 15% Polyester (100% Cotton Pile)

Construction: Corner blocked, stapled and glued

Fabric: Velvet

Filling: Feather, foam and fibre

Frame: Birch and engineered hardwood

Removable cushions: Yes

Removable legs: No Seat depth: 57cm Seat height: 42cm Seat width: 78cm

Care instructions: Professional upholstery cleaning only