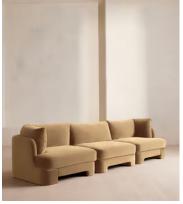

# Odell Modular Sofa, Four Seater, Velvet, Camel

£5,485 Regular price £4,662 Member price

An arched back with cut-out detailing creates a focal point from every angle, whichever configuration you choose.

Fully upholstered in linen in a range of bespoke colours, our Odell modular sofa modules are specially designed to adapt to your living space. With feather-wrapped cushions fully upholstered in linen, its low profile has a unique arched back with cut-out detailing inspired by the interiors of 180 House.

### **Dimensions**

**Dimensions:** H76 x W318 x D95cm / H30 x W125 x D37"

**Weight:** 136.4kg / 300.7lbs

Packaged dimensions: H80 x W106 x D95cm / H31.5 x W41.7 x D37.4"

Packaged weight: 58kg / 127.9lbs

Number of boxes: 3