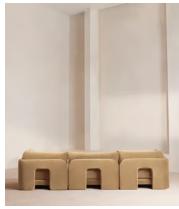

### **Dimensions**

**Dimensions:** H76 x W318 x D95cm / H30 x W125 x D37"

**Weight:** 136.4kg / 300.7lbs

Packaged dimensions: H80 x W106 x D95cm / H31.5 x W41.7 x D37.4"

Packaged weight: 58kg / 127.9lbs

Number of boxes: 3

### **Details**

Assembly required: Yes, self assembly

Composition: 85% Cotton, 15% Polyester (100% Cotton Pile)

Construction: Corner blocked, stapled and glued

Fabric: Velvet

Filling: Feather, foam and fibre

Frame: Birch and engineered hardwood

Removable cushions: Yes

Removable legs: No Seat depth: 57cm Seat height: 42cm Seat width: 78cm

Care instructions: Professional upholstery cleaning only