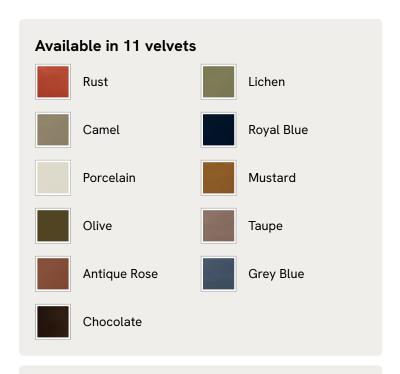

# Odell Modular Sofa, Four Seater, Velvet, Camel

£5,485 Regular price £4,662 Member price

An arched back with cut-out detailing creates a focal point from every angle, whichever configuration you choose.

### **Details**

Assembly required: Yes, self assembly

Composition: 85% Cotton, 15% Polyester (100% Cotton Pile)

Construction: Corner blocked, stapled and glued

Fabric: Velvet

Filling: Feather, foam and fibre