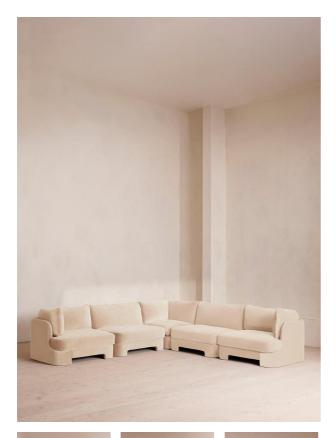

# Odell Sectional Sofa, Corner Sofa, Velvet, Porcelain, Us

| £9,075 | Regular    |
|--------|------------|
| £7,714 | Membership |

#### Product details

The unique Cut-out arch back and low profile of our Odell sectional sofa mirror the retro-inspired interiors of 180 House. Fully upholstered in rich velvet, this style allows you to configure the size and orientation to your individual living space with four modules, including a corner module for the more personal moments. Feather-wrapped foam cushions provide all-day comfort when a weekend of lounging calls.

#### Details

Assembly required: Yes, self assembly Care instructions: Professional upholstery cleaning only Composition: 85% Cotton, 15% Polyester (100% Cotton Pile) Construction: Corner blocked, stapled and glued Fabric: Velvet Filling: Feather, foam and fibre Frame: Birch and engineered hardwood Removable cushions: Yes Removable legs: No Seat depth: 57cm Seat height: 42cm Seat width: 78cm