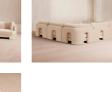

#### Product details

The unique Cut-out arch back and low profile of our Odell sectional sofa mirror the retro-inspired interiors of 180 House. Fully upholstered in rich velvet, this style allows you to configure the size and orientation to your individual living space with four modules, including a corner module for the more personal moments. Feather-wrapped foam cushions provide all-day comfort when a weekend of lounging calls.