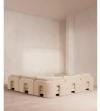

#### Product details

The unique Cut-out arch back and low profile of our Odell sectional sofa mirror the retro-inspired interiors of 180 House. Fully upholstered in rich velvet, this style allows you to configure the size and orientation to your individual living space with four modules, including a corner module for the more personal moments. Feather-wrapped foam cushions provide all-day comfort when a weekend of lounging calls.