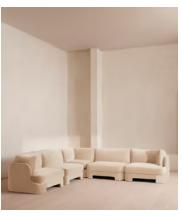

# Odell Modular Sofa, Corner Sofa, Velvet, Porcelain

£9,075 Regular price £7,714 Member price

The unique Cut-out arch back and low profile of our Odell modular sofa mirror the retro-inspired interiors of 180 House. Fully upholstered in rich velvet, this style allows you to configure the size and orientation to your individual living space with four modules, including a corner module for the more personal moments. Feather-wrapped foam cushions provide all-day comfort when a weekend of lounging calls.

### **Dimensions**

Dimensions: H76 x W307 x D95cm / H30 x W120 x D37"

Weight: 181kg / 399lbs

Packaged dimensions: H80 x W106 x D95cm / H31.5 x W41.7 x D37.4"

Packaged weight: 58kg / 127.9lbs

Number of boxes: 5