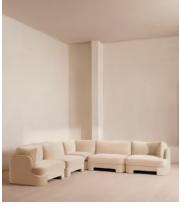

# Odell Modular Sofa, Corner Sofa, Velvet, Porcelain

£9,075 Regular price £7,714 Member price

The unique Cut-out arch back and low profile of our Odell modular sofa mirror the retro-inspired interiors of 180 House. Fully upholstered in rich velvet, this style allows you to configure the size and orientation to your individual living space with four modules, including a corner module for the more personal moments. Feather-wrapped foam cushions provide all-day comfort when a weekend of lounging calls.

### **Dimensions**

Dimensions: H76 x W307 x D95cm / H30 x W120 x D37"

Weight: 181kg / 399lbs

Packaged dimensions: H80 x W106 x D95cm / H31.5 x W41.7 x D37.4"

Packaged weight: 58kg / 127.9lbs

Number of boxes: 5