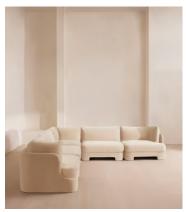

# Odell Modular Sofa, Corner Sofa, Velvet, Porcelain

£9,075 Regular price £7,714 Member price

The unique Cut-out arch back and low profile of our Odell modular sofa mirror the retro-inspired interiors of 180 House. Fully upholstered in rich velvet, this style allows you to configure the size and orientation to your individual living space with four modules, including a corner module for the more personal moments. Feather-wrapped foam cushions provide all-day comfort when a weekend of lounging calls.

### **Dimensions**

Dimensions: H76 x W307 x D95cm / H30 x W120 x D37"

Weight: 181kg / 399lbs

Packaged dimensions: H80 x W106 x D95cm / H31.5 x W41.7 x D37.4"

Packaged weight: 58kg / 127.9lbs

Number of boxes: 5