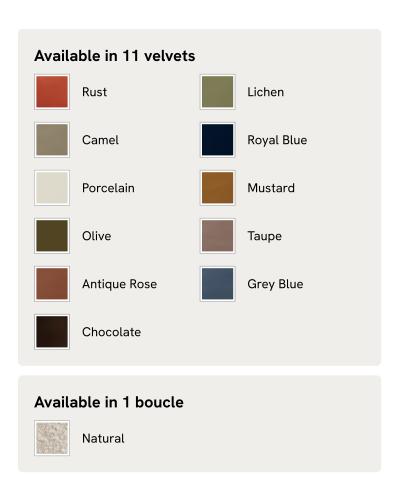

# Odell Modular Sofa, Corner Sofa, Velvet, Porcelain

£9,075 Regular price £7,714 Member price

The unique Cut-out arch back and low profile of our Odell modular sofa mirror the retro-inspired interiors of 180 House. Fully upholstered in rich velvet, this style allows you to configure the size and orientation to your individual living space with four modules, including a corner module for the more personal moments. Feather-wrapped foam cushions provide all-day comfort when a weekend of lounging calls.

### **Details**

Assembly required: Yes, self assembly

Composition: 85% Cotton, 15% Polyester (100% Cotton Pile)

Construction: Corner blocked, stapled and glued

Fabric: Velvet

Filling: Feather, foam and fibre