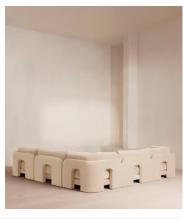

### **Details**

Assembly required: Yes, self assembly

Composition: 85% Cotton, 15% Polyester (100% Cotton Pile)

Construction: Corner blocked, stapled and glued

Fabric: Velvet

Filling: Feather, foam and fibre

Frame: Birch and engineered hardwood

Removable cushions: Yes Removable legs: No Seat depth: 57cm Seat height: 42cm

Seat width: 78cm

Care instructions: Professional upholstery cleaning only