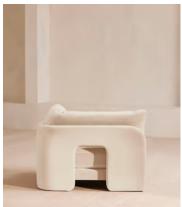

# Odell Corner Module, Velvet, Porcelain

£1,895 Regular price £1,611 Member price

### **Dimensions**

Dimensions: H76 x W95 x D95cm / H30 x W37 x D37"

Weight: 44.2kg / 97.4lbs

Packaged dimensions:  $H80 \times W106 \times D95 \text{cm} / H31.5 \times W41.7 \times D37.4$ "

Packaged weight: 58kg / 127.9lbs

### **Details**

Composition: 85% Cotton, 15% Polyester (100% Cotton Pile)

Filling: Feather, foam and fibre

Frame: Birch and engineered hardwood

Care instructions: Professional upholstery cleaning only