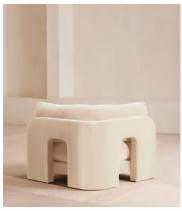

# Odell Armless Module, Velvet, Porcelain

£1,695 Regular price £1,441 Member price

An arched back with cut-out detailing creates a focal point from every angle, whichever configuration you choose.

Fully upholstered in velvet in a range of bespoke colours, our Odell modular sofa is specially designed to adapt to your living space with its individual modules. With feather-wrapped cushions fully upholstered in velvet, its low profile has a unique, arched back with cut-out detailing inspired by the interiors of 180 House.

### **Dimensions**

Dimensions: H76 x W106 x D95cm / H30 x W41.7 x D37.4"

**Weight:** 39.2kg / 86.4lbs

Packaged dimensions: H80 x W106 x D95cm / H31.5 x W41.7 x D37.4"

Packaged weight: 58kg / 127.9lbs

### **Details**

Composition: 85% Cotton, 15% Polyester (100% Cotton Pile)

Filling: Feather, foam and fibre

Frame: Birch and engineered hardwood

Care instructions: Professional upholstery cleaning only