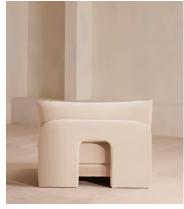

# Odell Corner Module, Velvet, Porcelain

£1,895 Regular price £1,611 Member price

### **Dimensions**

Dimensions: H76 x W95 x D95cm / H30 x W37 x D37"

Weight: 44.2kg / 97.4lbs

Packaged dimensions:  $H80 \times W106 \times D95 \text{cm} / H31.5 \times W41.7 \times D37.4$ "

Packaged weight: 58kg / 127.9lbs

### **Details**

Composition: 85% Cotton, 15% Polyester (100% Cotton Pile)

Filling: Feather, foam and fibre

Frame: Birch and engineered hardwood

Care instructions: Professional upholstery cleaning only