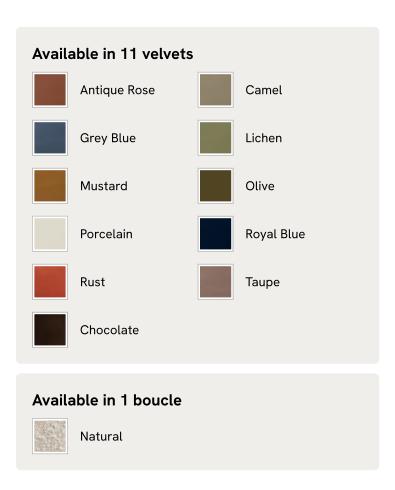

# Available in 10 linens Sage Wheat Ochre Olive Sienna Antique Rose Mushroom Prussian Blue Indigo

# Available in 10 linens Sage Bisque Wheat Ochre Olive Sienna Antique Rose Mushroom Prussian Blue Indigo