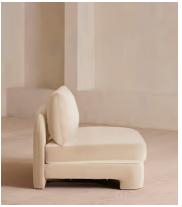

# Odell Armless Module, Velvet, Porcelain

£1,695 Regular price £1,441 Member price

An arched back with cut-out detailing creates a focal point from every angle, whichever configuration you choose.

Fully upholstered in velvet in a range of bespoke colours, our Odell modular sofa is specially designed to adapt to your living space with its individual modules. With feather-wrapped cushions fully upholstered in velvet, its low profile has a unique, arched back with cut-out detailing inspired by the interiors of 180 House.

### **Dimensions**

Dimensions: H76 x W106 x D95cm / H30 x W41.7 x D37.4"

**Weight:** 39.2kg / 86.4lbs

Packaged dimensions: H80 x W106 x D95cm / H31.5 x W41.7 x D37.4"

Packaged weight: 58kg / 127.9lbs

### **Details**

Composition: 85% Cotton, 15% Polyester (100% Cotton Pile)

Filling: Feather, foam and fibre

Frame: Birch and engineered hardwood

Care instructions: Professional upholstery cleaning only