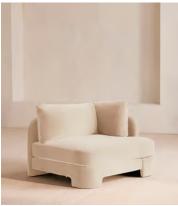

# Odell Right Arm Module, Velvet, Porcelain

£1,895 Regular price £1,611 Member price

### **Dimensions**

Dimensions: H76 x W106 x D95cm / H30 x W41.7 x D37.4"

**Weight:** 48.6kg / 107.1lbs

Packaged dimensions:  $H80 \times W106 \times D95 \text{cm} / H31.5 \times W41.7 \times D37.4$ "

Packaged weight: 58kg / 127.9lbs

### **Details**

Composition: 85% Cotton, 15% Polyester (100% Cotton Pile)

Filling: Feather, foam and fibre

Frame: Birch and engineered hardwood

Care instructions: Professional upholstery cleaning only