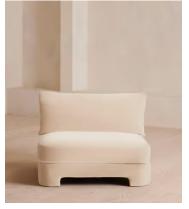

# Odell Armless Module, Velvet, Porcelain

£1,695 Regular price £1,441 Member price

An arched back with cut-out detailing creates a focal point from every angle, whichever configuration you choose.

Fully upholstered in velvet in a range of bespoke colours, our Odell modular sofa is specially designed to adapt to your living space with its individual modules. With feather-wrapped cushions fully upholstered in velvet, its low profile has a unique, arched back with cut-out detailing inspired by the interiors of 180 House.

### **Dimensions**

Dimensions: H76 x W106 x D95cm / H30 x W41.7 x D37.4"

**Weight:** 39.2kg / 86.4lbs

Packaged dimensions: H80 x W106 x D95cm / H31.5 x W41.7 x D37.4"

Packaged weight: 58kg / 127.9lbs

### **Details**

Composition: 85% Cotton, 15% Polyester (100% Cotton Pile)

Filling: Feather, foam and fibre

Frame: Birch and engineered hardwood

Care instructions: Professional upholstery cleaning only