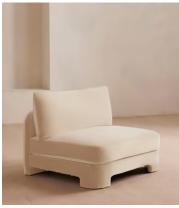

# Odell Armless Module, Velvet, Porcelain

£1,695 Regular price £1,441 Member price

An arched back with cut-out detailing creates a focal point from every angle, whichever configuration you choose.

Fully upholstered in velvet in a range of bespoke colours, our Odell modular sofa is specially designed to adapt to your living space with its individual modules. With feather-wrapped cushions fully upholstered in velvet, its low profile has a unique, arched back with cut-out detailing inspired by the interiors of 180 House.

### **Dimensions**

Dimensions: H76 x W106 x D95cm / H30 x W41.7 x D37.4"

**Weight:** 39.2kg / 86.4lbs

Packaged dimensions: H80 x W106 x D95cm / H31.5 x W41.7 x D37.4"

Packaged weight: 58kg / 127.9lbs

### **Details**

Composition: 85% Cotton, 15% Polyester (100% Cotton Pile)

Filling: Feather, foam and fibre

Frame: Birch and engineered hardwood

Care instructions: Professional upholstery cleaning only