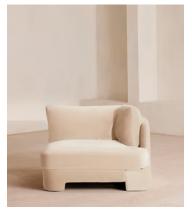

# Odell Corner Module, Velvet, Porcelain

£1,895 Regular price £1,611 Member price

### **Dimensions**

Dimensions: H76 x W95 x D95cm / H30 x W37 x D37"

Weight: 44.2kg / 97.4lbs

Packaged dimensions:  $H80 \times W106 \times D95 \text{cm} / H31.5 \times W41.7 \times D37.4$ "

Packaged weight: 58kg / 127.9lbs

### **Details**

Composition: 85% Cotton, 15% Polyester (100% Cotton Pile)

Filling: Feather, foam and fibre

Frame: Birch and engineered hardwood

Care instructions: Professional upholstery cleaning only