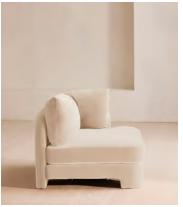

# Odell Armless Module, Velvet, Porcelain

£1,695 Regular price £1,441 Member price

An arched back with cut-out detailing creates a focal point from every angle, whichever configuration you choose.

Fully upholstered in velvet in a range of bespoke colours, our Odell modular sofa is specially designed to adapt to your living space with its individual modules. With feather-wrapped cushions fully upholstered in velvet, its low profile has a unique, arched back with cut-out detailing inspired by the interiors of 180 House.

### **Dimensions**

Dimensions: H76 x W106 x D95cm / H30 x W41.7 x D37.4"

**Weight:** 39.2kg / 86.4lbs

Packaged dimensions: H80 x W106 x D95cm / H31.5 x W41.7 x D37.4"

Packaged weight: 58kg / 127.9lbs

### **Details**

Composition: 85% Cotton, 15% Polyester (100% Cotton Pile)

Filling: Feather, foam and fibre

Frame: Birch and engineered hardwood

Care instructions: Professional upholstery cleaning only