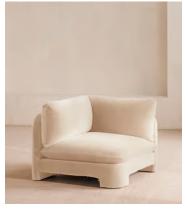

# Odell Armless Module, Velvet, Porcelain

£1,695 Regular price £1,441 Member price

An arched back with cut-out detailing creates a focal point from every angle, whichever configuration you choose.

Fully upholstered in velvet in a range of bespoke colours, our Odell modular sofa is specially designed to adapt to your living space with its individual modules. With feather-wrapped cushions fully upholstered in velvet, its low profile has a unique, arched back with cut-out detailing inspired by the interiors of 180 House.