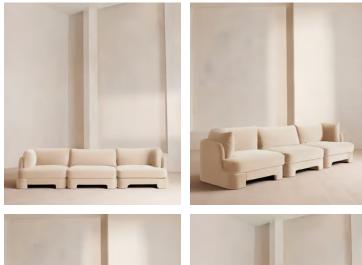

# Odell Modular Sofa, Four Seater, Velvet, Porcelain

£5,485 Regular price £4,662 Member price

The unique Cut-out arch back and low profile of our Odell modular sofa mirror the retro-inspired interiors of 180 House. Fully upholstered in rich velvet, this style allows you to configure the size and orientation to your individual living space with four modules. Feather-wrapped foam cushions provide all-day comfort when a weekend of lounging calls.

# Dimensions

Dimensions: H76 x W318 x D95cm / H30 x W125 x D37" Weight: 58kg / 127.9lbs Packaged dimensions: H80 x W106 x D95cm / H31.5 x W41.7 x D37.4"

Packaged weight: 58kg / 127.9lbs

Number of boxes: 6