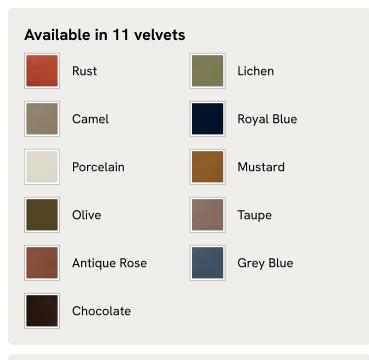

# Odell Modular Sofa, Four Seater, Velvet, Porcelain

£5,485 Regular price £4,662 Member price

The unique Cut-out arch back and low profile of our Odell modular sofa mirror the retro-inspired interiors of 180 House. Fully upholstered in rich velvet, this style allows you to configure the size and orientation to your individual living space with four modules. Feather-wrapped foam cushions provide all-day comfort when a weekend of lounging calls.