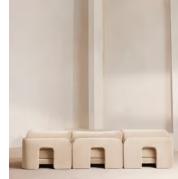

# Odell Modular Sofa, Four Seater, Velvet, Porcelain

£5,485 Regular price £4,662 Member price

The unique Cut-out arch back and low profile of our Odell modular sofa mirror the retro-inspired interiors of 180 House. Fully upholstered in rich velvet, this style allows you to configure the size and orientation to your individual living space with four modules. Feather-wrapped foam cushions provide all-day comfort when a weekend of lounging calls.

## Available in 2 sizes

Three Seater Sofa (H76 x W212 x D95cm / H30 x W83.5 x D37.4")

Four Seater Sofa (H76 x W318 x D95cm / H30 x W125 x D37")