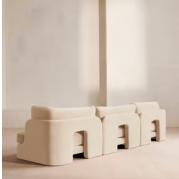

# Odell Modular Sofa, Four Seater, Velvet, Porcelain

£5,485 Regular price £4,662 Member price

The unique Cut-out arch back and low profile of our Odell modular sofa mirror the retro-inspired interiors of 180 House. Fully upholstered in rich velvet, this style allows you to configure the size and orientation to your individual living space with four modules. Feather-wrapped foam cushions provide all-day comfort when a weekend of lounging calls.

# Dimensions

Dimensions: H76 x W318 x D95cm / H30 x W125 x D37" Weight: 58kg / 127.9lbs Packaged dimensions: H80 x W106 x D95cm / H31.5 x W41.7 x D37.4"

Packaged weight: 58kg / 127.9lbs

Number of boxes: 6