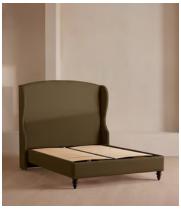

## **Dimensions**

**Dimensions:** H160 x W222 x D210cm / H63 x W87 x D83"

**Weight:** 141kg / 310.9lbs

Number of boxes: 3

Box 1: H17 x W105 x D200cm / H6.7 x W41.3 x D78.7"
 Box 2: H165 x W215 x D30cm / H65 x W84.6 x D11.8"
 Box 3: H35 x W45 x D205cm / H13.8 x W17.7 x D80.7"

### **Details**

**Assembly required**: Yes **Composition**: 100% Linen

Fabric: Linen
Feet: Hardwood
Filling: Foam

Frame: Eningeered Hardwood, foam and metal

Removable legs: Yes

Care instructions: Professional upholstery cleaning is advised