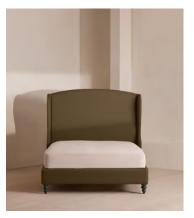

# Rivas Bed, Emperor, Linen, Olive

£4,795 Regular price £4,076 Member price

The oversized winged headboard of our Rivas bed helps create a cocooning effect for a good night's sleep. Handcrafted in the UK, it's been upholstered in natural linen and sits on dark, turned hardwood feet. Place in the centre of the room as a feature piece with crisp bed linen and printed textiles to recreate the bedrooms of Soho House Barcelona.