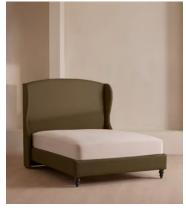

# Rivas Bed, Emperor, Linen, Olive

£4,795 Regular price £4,076 Member price

The oversized winged headboard of our Rivas bed helps create a cocooning effect for a good night's sleep. Handcrafted in the UK, it's been upholstered in natural linen and sits on dark, turned hardwood feet. Place in the centre of the room as a feature piece with crisp bed linen and printed textiles to recreate the bedrooms of Soho House Barcelona.