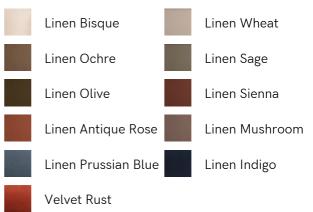

# SOHO HOME







# Rivas Bed, Super King, Linen, Sage

Membership

| £4,195 | Regular |
|--------|---------|
|        |         |

£3,566

#### Sizes

King, Emperor, Super King, Double

#### Available in



## Product details

The oversized winged headboard of our Rivas bed helps create a cocooning effect for a good night's sleep. Handcrafted in the UK, it's been upholstered in natural linen and sits on dark, turned hardwood feet. Place in the centre of the room as a feature piece with crisp bed linen and printed textiles to recreate the bedrooms of Soho House Barcelona.

### Dimensions

Product dimensions: H160 x W202 x D210cm / H63 x W80 x D83"

Product weight: 126kg / 277.8lbs

Number of boxes: 3

\* Box 1 : H17 x W95 x D200cm / H6.7 x W37.4 x D78.7"

\* Box 2 : H165 x W195 x D30cm / H65 x W76.8 x D11.8"

\* Box 3 : H35 x W45 x D205cm / H13.8 x W17.7 x D80.7"



#### Details

Assembly required: Yes Care instructions: Professional upholstery cleaning is advised Composition: 100% Linen Fab