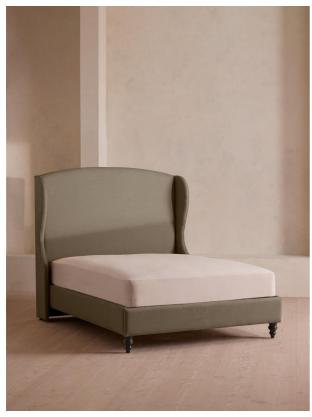

# Rivas Bed, Super King, Linen, Sage

Membership

| £4,195 | Regular |
|--------|---------|
|        |         |

£3,566

## Product details

The oversized winged headboard of our Rivas bed helps create a cocooning effect for a good night's sleep. Handcrafted in the UK, it's been upholstered in natural linen and sits on dark, turned hardwood feet. Place in the centre of the room as a feature piece with crisp bed linen and printed textiles to recreate the bedrooms of Soho House Barcelona.

### Dimensions

Product dimensions: H160 x W202 x D210cm / H63 x W80 x D83"

Product weight: 126kg / 277.8lbs

Number of boxes: 3

\* Box 1 : H17 x W95 x D200cm / H6.7 x W37.4 x D78.7"

\* Box 2 : H165 x W195 x D30cm / H65 x W76.8 x D11.8"