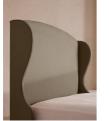

# Rivas Bed, Super King, Linen, Sage

Membership

| £4,195 | Regular |
|--------|---------|
|        |         |

£3,566

## Product details

The oversized winged headboard of our Rivas bed helps create a cocooning effect for a good night's sleep. Handcrafted in the UK, it's been upholstered in natural linen and sits on dark, turned hardwood feet. Place in the centre of the room as a feature piece with crisp bed linen and printed textiles to recreate the bedrooms of Soho House Barcelona.