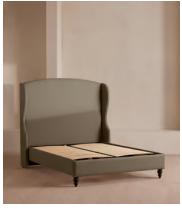

# Rivas Bed, Double, Linen, Sage

£3,795 Regular price £3,226 Member price

The oversized winged headboard of our Rivas bed helps create a cocooning effect for a good night's sleep. Handcrafted in the UK, it's been upholstered in natural linen and sits on dark, turned hardwood feet. Place in the centre of the room as a feature piece with crisp bed linen and printed textiles to recreate the bedrooms of Soho House Barcelona.

### **Dimensions**

Dimensions: H160 x W157 x D200cm / H63 x W62 x D79"

Weight: 88kg / 194lbs
Number of boxes: 3