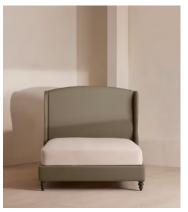

# Rivas Bed, Double, Linen, Sage

£3,795 Regular price £3,226 Member price

The oversized winged headboard of our Rivas bed helps create a cocooning effect for a good night's sleep. Handcrafted in the UK, it's been upholstered in natural linen and sits on dark, turned hardwood feet. Place in the centre of the room as a feature piece with crisp bed linen and printed textiles to recreate the bedrooms of Soho House Barcelona.