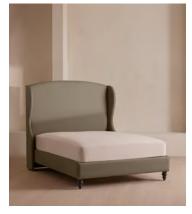

# Rivas Bed, Double, Linen, Sage

£3,795 Regular price £3,226 Member price

The oversized winged headboard of our Rivas bed helps create a cocooning effect for a good night's sleep. Handcrafted in the UK, it's been upholstered in natural linen and sits on dark, turned hardwood feet. Place in the centre of the room as a feature piece with crisp bed linen and printed textiles to recreate the bedrooms of Soho House Barcelona.