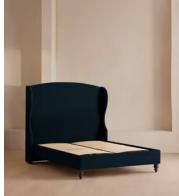

# Rivas Bed, Emperor, Velvet, Royal Blue

£4,395 Regular price £3,736 Member price

The oversized winged headboard of our Rivas bed helps create a cocooning effect for a good night's sleep. Handcrafted in the UK, it's been upholstered in rich velvet and sits on dark, turned hardwood feet. Place in the centre of the room as a feature piece with crisp bed linen and printed textiles to recreate the bedrooms of Soho House Barcelona.

### Dimensions

Dimensions: H160 x W222 x D210cm / H63 x W87 x D83"

Weight: 141kg / 310.9lbs

Number of boxes: 3

- Box 1: H17 x W105 x D200cm / H6.7 x W41.3 x D78.7"
- Box 2: H165 x W215 x D30cm / H65 x W84.6 x D11.8"
- Box 3: H35 x W45 x D205cm / H13.8 x W17.7 x D80.7"