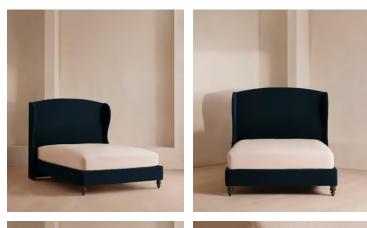

# Rivas Bed, Emperor, Velvet, Royal Blue

£4,395 Regular price £3,736 Member price

The oversized winged headboard of our Rivas bed helps create a cocooning effect for a good night's sleep. Handcrafted in the UK, it's been upholstered in rich velvet and sits on dark, turned hardwood feet. Place in the centre of the room as a feature piece with crisp bed linen and printed textiles to recreate the bedrooms of Soho House Barcelona.