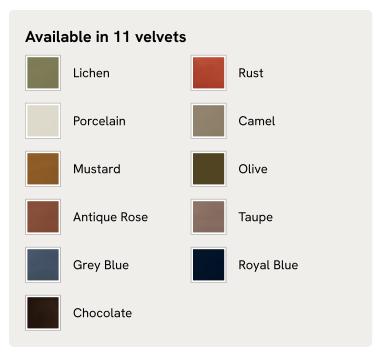

### Available in 10 linens

# Rivas Bed, Emperor, Velvet, Royal Blue

£4,395 Regular price £3,736 Member price

The oversized winged headboard of our Rivas bed helps create a cocooning effect for a good night's sleep. Handcrafted in the UK, it's been upholstered in rich velvet and sits on dark, turned hardwood feet. Place in the centre of the room as a feature piece with crisp bed linen and printed textiles to recreate the bedrooms of Soho House Barcelona.