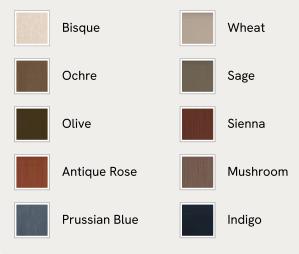

## SOHO HOME





### Available in 4 sizes

Double (H160 x W157 x D200cm / H63 x W62 x D79") King (H160 x W172 x D210cm / H63 x W68 x D83") Super King (H160 x W202 x D210cm / H63 x W80 x D83") Emperor (H160 x W222 x D210cm / H63 x W87 x D83")

### Available in 10 linens



# Rivas Bed, Emperor, Velvet, Royal Blue

£4,395 Regular price £3,736 Member price

The oversized winged headboard of our Rivas bed helps create a cocooning effect for a good night's sleep. Handcrafted in the UK, it's been upholstered in rich velvet and sits on dark, turned hardwood feet. Place in the centre of the room as a feature piece with crisp bed linen and printed textiles to recreate the bedrooms of Soho House Barcelona.

### Dimensions

Dimensions: H160 x W222 x D210cm / H63 x W87 x D83"

Weight: 141kg / 310.9lbs

Number of boxes: 3

- Box 1: H17 x W105 x D200cm / H6.7 x W41.3 x D78.7"
- Box 2: H165 x W215 x D30cm / H65 x W84.6 x D11.8"
- Box 3: H35 x W45 x D205cm / H13.8 x W17.7 x D80.7"

### Details

Assembly required: Yes

Composition: 85% Cotton, 15% Polyester (100% Cotton P