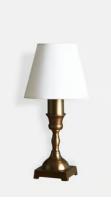

## Cinema Table Lamp

£195 Regular price

£166 Member price

- Compact table lamp with solid brass base
- Linen shade provides a soft, diffused light
- Used on the side tables in our Electric cinemas

## Dimensions

Dimensions: H25.4 x W12.7 x D12.7cm / H10 x W5 x D5"

Weight: 5kg / 11lbs

Packaged dimensions: H74 x W46 x D43cm / H29.1 x W18.1 x D16.9" Packaged weight: 5kg / 11lbs

## Details

Assembly required: Yes Base dimensions: H22 x W33 x D33 cm Bulb required: 1 / E12 / 4W Maximum Bulb style: Tala 4W Candle LED Bulb(s) included: No Cable length: 180cm Dimmable: Yes Electrician required: No Shade dimensions: H22 x W33 x D33 cm Voltage: 220-240V Care instructions: Clean with a soft dry cloth only. Do not use polishing