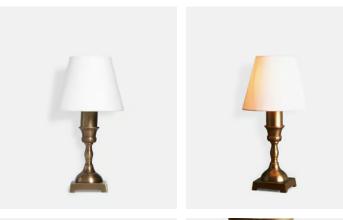

## Cinema Table Lamp

£195 Regular price

£166 Member price

- Compact table lamp with solid brass base
- Linen shade provides a soft, diffused light
- Used on the side tables in our Electric cinemas

## Dimensions

Dimensions: H25.4 x W12.7 x D12.7cm / H10 x W5 x D5"

Weight: 5kg / 11lbs

Packaged dimensions: H74 x W46 x D43cm / H29.1 x W18.1 x D16.9" Packaged weight: 5kg / 11lbs

## Details

Assembly required: Yes Base dimensions: H22 x W33 x D33 cm Bulb required: 1 / E12 / 4W Maximum Bulb style: Tala 4W Candle LED Bulb(s) included: No Cable length: 180cm Dimmable: Yes Electrician required: No Shade dimensions: H22 x W33 x D33 cm Voltage: 220-240V Care instructions: Clean with a soft dry cloth only. Do not use polishing