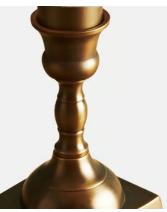

## Cinema Table Lamp

£195 Regular price

£166 Member price

- Compact table lamp with solid brass base
- Linen shade provides a soft, diffused light
- Used on the side tables in our Electric cinemas

## Details

Assembly required: Yes Base dimensions: H22 x W33 x D33 cm Bulb required: 1 / E12 / 4W Maximum Bulb style: Tala 4W Candle LED Bulb(s) included: No Cable length: 180cm Dimmable: Yes Electrician required: No Shade dimensions: H22 x W33 x D33 cm Voltage: 220-240V Care instructions: Clean with a soft dry cloth only. Do not use polishing