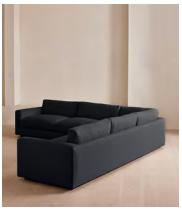

# Mossley Corner Sofa, Linen, Indigo

£7,995 Regular price

£6,796 Member price

With a low height and deep seat, our Mossley sofa offers a more laidback aesthetic to your living room, while recreating the mood of Soho House Room with its 1970s-inspired design. Upholstered in linen, the generous corner configuration makes it great for both everyday lounging and entertaining guests, with feather-wrapped foam cushions for further comfort.

#### **Dimensions**

Dimensions: H76 x W301 x D98cm / H30 x W119 x D39"

Weight: 188kg / 414.5lbs

Number of boxes: 2

Box 1 & 2: H71 x W316 x D112cm / H28 x W124.4 x D44.1"

#### **Details**

Arm height: 59cm

Assembly required: Yes Composition: 100% Linen

Fabric: Linen

Frame: Birch and beech Removable cushions: Yes

Removable legs: No Seat depth: 63cm Seat height: 47cm Seat width: 248cm