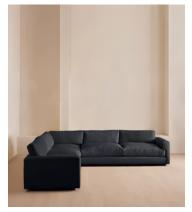

# Mossley Corner Sofa, Linen, Indigo

£7,995 Regular price

£6,796 Member price

With a low height and deep seat, our Mossley sofa offers a more laidback aesthetic to your living room, while recreating the mood of Soho House Room with its 1970s-inspired design. Upholstered in linen, the generous corner configuration makes it great for both everyday lounging and entertaining guests, with feather-wrapped foam cushions for further comfort.

#### **Dimensions**

Dimensions: H76 x W301 x D98cm / H30 x W119 x D39"

Weight: 188kg / 414.5lbs

Number of boxes: 2

Box 1 & 2: H71 x W316 x D112cm / H28 x W124.4 x D44.1"

#### **Details**

Arm height: 59cm

Assembly required: Yes Composition: 100% Linen

Fabric: Linen

Frame: Birch and beech Removable cushions: Yes

Removable legs: No Seat depth: 63cm Seat height: 47cm Seat width: 248cm