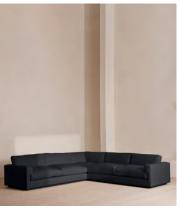

# Mossley Corner Sofa, Linen, Indigo

£7,995 Regular price

£6,796 Member price

With a low height and deep seat, our Mossley sofa offers a more laidback aesthetic to your living room, while recreating the mood of Soho House Room with its 1970s-inspired design. Upholstered in linen, the generous corner configuration makes it great for both everyday lounging and entertaining guests, with feather-wrapped foam cushions for further comfort.

#### **Dimensions**

Dimensions: H76 x W301 x D98cm / H30 x W119 x D39"

Weight: 188kg / 414.5lbs

Number of boxes: 2

Box 1 & 2: H71 x W316 x D112cm / H28 x W124.4 x D44.1"

#### **Details**

Arm height: 59cm

Assembly required: Yes Composition: 100% Linen

Fabric: Linen

Frame: Birch and beech Removable cushions: Yes

Removable legs: No Seat depth: 63cm Seat height: 47cm Seat width: 248cm