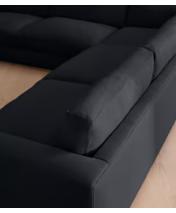

# Mossley Corner Sofa, Linen, Indigo

£7,995 Regular price

£6,796 Member price

With a low height and deep seat, our Mossley sofa offers a more laidback aesthetic to your living room, while recreating the mood of Soho House Room with its 1970s-inspired design. Upholstered in linen, the generous corner configuration makes it great for both everyday lounging and entertaining guests, with feather-wrapped foam cushions for further comfort.

#### **Details**

Arm height: 59cm

Assembly required: Yes Composition: 100% Linen

Fabric: Linen

Frame: Birch and beech Removable cushions: Yes

Removable legs: No Seat depth: 63cm Seat height: 47cm Seat width: 248cm