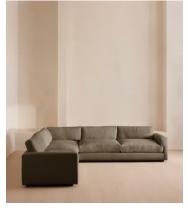

# Mossley Corner Sofa, Linen, Mushroom

£7,995 Regular price £6,796 Member price

With a low height and deep seat, our Mossley sofa offers a more laidback aesthetic to your living room, while recreating the mood of Soho House Room with its 1970s-inspired design. Upholstered in linen, the generous corner configuration makes it great for both everyday lounging and entertaining guests, with feather-wrapped foam cushions for further comfort.