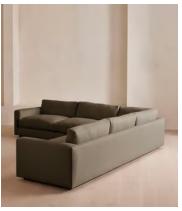

# Mossley Corner Sofa, Linen, Mushroom

£7,995 Regular price £6,796 Member price

With a low height and deep seat, our Mossley sofa offers a more laidback aesthetic to your living room, while recreating the mood of Soho House Room with its 1970s-inspired design. Upholstered in linen, the generous corner configuration makes it great for both everyday lounging and entertaining guests, with feather-wrapped foam cushions for further comfort.