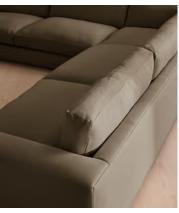

# Mossley Corner Sofa, Linen, Mushroom

£7,995 Regular price £6,796 Member price

With a low height and deep seat, our Mossley sofa offers a more laidback aesthetic to your living room, while recreating the mood of Soho House Room with its 1970s-inspired design. Upholstered in linen, the generous corner configuration makes it great for both everyday lounging and entertaining guests, with feather-wrapped foam cushions for further comfort.

### **Details**

Arm height: 59cm

Assembly required: Yes
Composition: 100% Linen

Fabric: Linen

Frame: Birch and beech Removable cushions: Yes Removable legs: No Seat depth: 63cm Seat height: 47cm

Seat width: 248cm