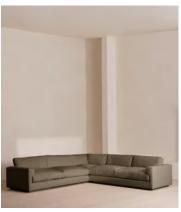

# Mossley Corner Sofa, Linen, Mushroom

£7,995 Regular price £6,796 Member price

With a low height and deep seat, our Mossley sofa offers a more laidback aesthetic to your living room, while recreating the mood of Soho House Room with its 1970s-inspired design. Upholstered in linen, the generous corner configuration makes it great for both everyday lounging and entertaining guests, with feather-wrapped foam cushions for further comfort.

### **Dimensions**

**Dimensions:** H76 x W301 x D98cm / H30 x W119 x D39"

Weight: 188kg / 414.5lbs

Number of boxes: 2

Box 1 & 2: H71 x W316 x D112cm / H28 x W124.4 x D44.1"