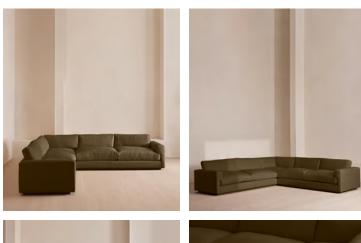

# Mossley Corner Sofa, Linen, Olive

£7,995 Regular price £6,796 Member price

With a low height and deep seat, our Mossley sofa offers a more laidback aesthetic to your living room, while recreating the mood of Soho House Room with its 1970s-inspired design. Upholstered in linen, the generous corner configuration makes it great for both everyday lounging and entertaining guests, with feather-wrapped foam cushions for further comfort.

### Dimensions

Dimensions: H76 x W301 x D98cm / H30 x W119 x D39" Weight: 188kg / 414.5lbs

Number of boxes: 2

Box 1 & 2: H71 x W316 x D112cm / H28 x W124.4 x D44.1"

### Details

Arm height: 59cm Assembly required: Yes Composition: 100% Linen Fabric: Linen Frame: Birch and beech Removable cushions: Yes Removable legs: No Seat depth: 63cm Seat height: 47cm Seat width: 248cm