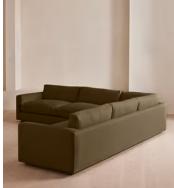

# Mossley Corner Sofa, Linen, Olive

£7,995 Regular price £6,796 Member price

With a low height and deep seat, our Mossley sofa offers a more laidback aesthetic to your living room, while recreating the mood of Soho House Room with its 1970s-inspired design. Upholstered in linen, the generous corner configuration makes it great for both everyday lounging and entertaining guests, with feather-wrapped foam cushions for further comfort.

### Dimensions

Dimensions: H76 x W301 x D98cm / H30 x W119 x D39" Weight: 188kg / 414.5lbs

Number of boxes: 2

Box 1 & 2: H71 x W316 x D112cm / H28 x W124.4 x D44.1"

### Details

Arm height: 59cm Assembly required: Yes Composition: 100% Linen Fabric: Linen Frame: Birch and beech Removable cushions: Yes Removable legs: No Seat depth: 63cm Seat height: 47cm Seat width: 248cm