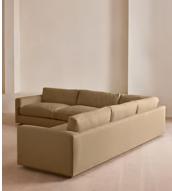

# Mossley Corner Sofa, Linen, Wheat

£7,995 Regular price £6,796 Member price

With a low height and deep seat, our Mossley sofa offers a more laidback aesthetic to your living room, while recreating the mood of Soho House Room with its 1970s-inspired design. Upholstered in linen, the generous corner configuration makes it great for both everyday lounging and entertaining guests, with feather-wrapped foam cushions for further comfort.