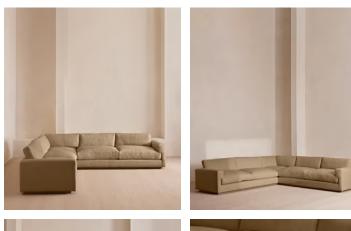

# Mossley Corner Sofa, Linen, Wheat

£7,995 Regular price £6,796 Member price

With a low height and deep seat, our Mossley sofa offers a more laidback aesthetic to your living room, while recreating the mood of Soho House Room with its 1970s-inspired design. Upholstered in linen, the generous corner configuration makes it great for both everyday lounging and entertaining guests, with feather-wrapped foam cushions for further comfort.

### Dimensions

**Dimensions:** H76 x W301 x D98cm / H30 x W119 x D39" **Weight:** 188kg / 414.5lbs

Number of boxes: 2

Box 1 & 2: H71 x W316 x D112cm / H28 x W124.4 x D44.1"

### Details

Arm height: 59cm Assembly required: Yes Composition: 100% Linen Fabric: Linen Frame: Birch and beech Removable cushions: Yes Removable legs: No Seat depth: 63cm Seat height: 47cm Seat width: 248cm