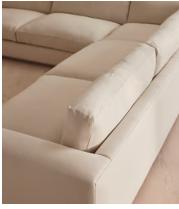

# Mossley Corner Sofa, Linen, Bisque

£7,995 Regular price £6,796 Member price

With a low height and deep seat, our Mossley sofa offers a more laidback aesthetic to your living room, while recreating the mood of Soho House Room with its 1970s-inspired design. Upholstered in linen, the generous corner configuration makes it great for both everyday lounging and entertaining guests, with feather-wrapped foam cushions for further comfort.

### **Details**

Arm height: 59cm

Assembly required: Yes
Composition: 100% Linen

Fabric: Linen

Frame: Birch and beech Removable cushions: Yes Removable legs: No Seat depth: 63cm

Seat height: 47cm Seat width: 248cm