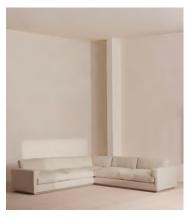

# Mossley Corner Sofa, Linen, Bisque

£7,995 Regular price £6,796 Member price

With a low height and deep seat, our Mossley sofa offers a more laidback aesthetic to your living room, while recreating the mood of Soho House Room with its 1970s-inspired design. Upholstered in linen, the generous corner configuration makes it great for both everyday lounging and entertaining guests, with feather-wrapped foam cushions for further comfort.