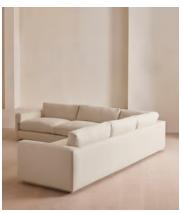

# Mossley Corner Sofa, Linen, Bisque

£7,995 Regular price £6,796 Member price

With a low height and deep seat, our Mossley sofa offers a more laidback aesthetic to your living room, while recreating the mood of Soho House Room with its 1970s-inspired design. Upholstered in linen, the generous corner configuration makes it great for both everyday lounging and entertaining guests, with feather-wrapped foam cushions for further comfort.