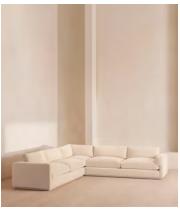

# Mossley Corner Sofa, Velvet, Porcelain

£7,695 Regular price £6,541 Member price

With a low height and deep seat, our Mossley sofa offers a more laidback aesthetic to your living room, while recreating the mood of Soho House Room with its 1970s-inspired design. Upholstered in rich velvet, the generous corner configuration makes it great for both everyday lounging and entertaining guests, with feather-wrapped foam cushions for further comfort.