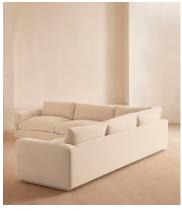

# Mossley Corner Sofa, Velvet, Porcelain

£7,695 Regular price £6,541 Member price

With a low height and deep seat, our Mossley sofa offers a more laidback aesthetic to your living room, while recreating the mood of Soho House Room with its 1970s-inspired design. Upholstered in rich velvet, the generous corner configuration makes it great for both everyday lounging and entertaining guests, with feather-wrapped foam cushions for further comfort.