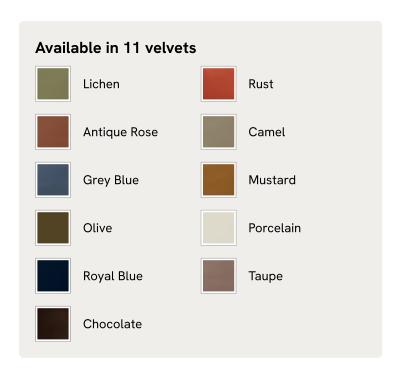

# Mossley Corner Sofa, Velvet, Porcelain

£7,695 Regular price £6,541 Member price

With a low height and deep seat, our Mossley sofa offers a more laidback aesthetic to your living room, while recreating the mood of Soho House Room with its 1970s-inspired design. Upholstered in rich velvet, the generous corner configuration makes it great for both everyday lounging and entertaining guests, with feather-wrapped foam cushions for further comfort.