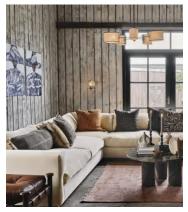

# Mossley Corner Sofa, Velvet, Porcelain

£7,695 Regular price £6,541 Member price

With a low height and deep seat, our Mossley sofa offers a more laidback aesthetic to your living room, while recreating the mood of Soho House Room with its 1970s-inspired design. Upholstered in rich velvet, the generous corner configuration makes it great for both everyday lounging and entertaining guests, with feather-wrapped foam cushions for further comfort.