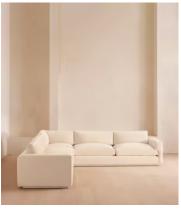

# Mossley Corner Sofa, Velvet, Porcelain

£7,695 Regular price £6,541 Member price

With a low height and deep seat, our Mossley sofa offers a more laidback aesthetic to your living room, while recreating the mood of Soho House Room with its 1970s-inspired design. Upholstered in rich velvet, the generous corner configuration makes it great for both everyday lounging and entertaining guests, with feather-wrapped foam cushions for further comfort.