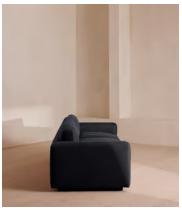

### **Details**

Arm height: 59cm

Assembly required: No Composition: 100% Linen

Fabric: Linen Feet: Oak

Filling: Feather and foam
Frame: Birch and beech
Removable cushions: Yes
Removable legs: No
Seat depth: 63cm
Seat height: 47cm