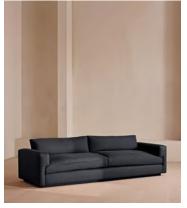

# Mossley Four Seater Sofa, Linen, Indigo

£4,795 Regular price £4,076 Member price

With a low height and deep seat, our Mossley four-seater sofa offers a more laidback aesthetic to your living room, while recreating the mood of Soho House Room with its 1970s-inspired design. Upholstered in linen, it features feather-wrapped foam cushions for further comfort when kicking back and relaxing or socialising with friends.

### **Details**

Arm height: 59cm

Assembly required: No Composition: 100% Linen

Fabric: Linen Feet: Oak

Filling: Feather and foam
Frame: Birch and beech
Removable cushions: Yes
Removable legs: No
Seat depth: 63cm
Seat height: 47cm