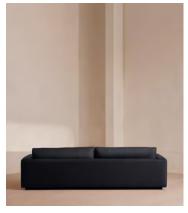

### **Dimensions**

**Dimensions:** H75 x W268 x D97cm / H30 x W106 x D38"

Weight: 120kg / 264.6lbs

Packaged dimensions: H90 x W280 x D100cm / H35.4 x W110.2 x

D39.4"

Packaged weight: 120kg / 264.6lbs

### Available in 2 sizes

Three Seater Sofa  $(H75 \times W233 \times D97cm / H30 \times W92 \times D38")$  Four Seater Sofa  $(H75 \times W268 \times D97cm / H30 \times W106 \times D38")$