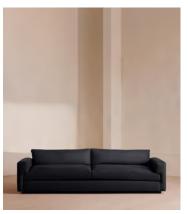

# Mossley Four Seater Sofa, Linen, Indigo

£4,795 Regular price £4,076 Member price

With a low height and deep seat, our Mossley four-seater sofa offers a more laidback aesthetic to your living room, while recreating the mood of Soho House Room with its 1970s-inspired design. Upholstered in linen, it features feather-wrapped foam cushions for further comfort when kicking back and relaxing or socialising with friends.

### **Details**

Arm height: 59cm

Assembly required: No Composition: 100% Linen

Fabric: Linen Feet: Oak

Filling: Feather and foam
Frame: Birch and beech
Removable cushions: Yes
Removable legs: No
Seat depth: 63cm
Seat height: 47cm