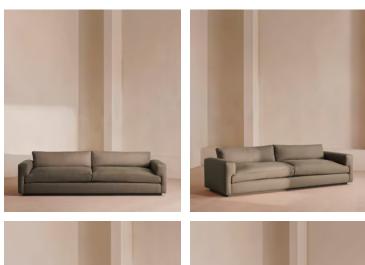

# Mossley Four Seater Sofa, Linen, Mushroom

£4,795 Regular price £4,076 Member price

With a low height and deep seat, our Mossley four-seater sofa offers a more laidback aesthetic to your living room, while recreating the mood of Soho House Room with its 1970s-inspired design. Upholstered in linen, it features feather-wrapped foam cushions for further comfort when kicking back and relaxing or socialising with friends.

## Dimensions

Dimensions: H75 x W268 x D97cm / H30 x W106 x D38" Weight: 120kg / 264.6lbs Packaged dimensions: H90 x W280 x D100cm / H35.4 x W110.2 x D39.4" Packaged weight: 120kg / 264.6lbs

### Details

Arm height: 59cm Assembly required: No Composition: 100% Linen Fabric: Linen Feet: Oak Filling: Feather and foam Frame: Birch and beech Removable cushions: Yes Removable legs: No Seat depth: 63cm Seat height: 47cm Seat width: 224cm