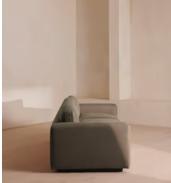

# Mossley Four Seater Sofa, Linen, Mushroom

£4,795 Regular price £4,076 Member price

With a low height and deep seat, our Mossley four-seater sofa offers a more laidback aesthetic to your living room, while recreating the mood of Soho House Room with its 1970s-inspired design. Upholstered in linen, it features feather-wrapped foam cushions for further comfort when kicking back and relaxing or socialising with friends.

### Details

Arm height: 59cm Assembly required: No Composition: 100% Linen Fabric: Linen Feet: Oak Filling: Feather and foam Frame: Birch and beech Removable cushions: Yes Removable legs: No Seat depth: 63cm Seat height: 47cm Seat width: 224cm