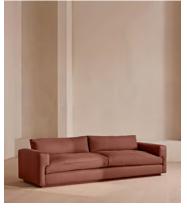

# Mossley Four Seater Sofa, Linen, Sienna

£4,795 Regular price £4,076 Member price

With a low height and deep seat, our Mossley four-seater sofa offers a more laidback aesthetic to your living room, while recreating the mood of Soho House Room with its 1970s-inspired design. Upholstered in linen, it features feather-wrapped foam cushions for further comfort when kicking back and relaxing or socialising with friends.

### **Dimensions**

Dimensions: H75 x W268 x D97cm / H30 x W106 x D38"

Weight: 120kg / 264.6lbs

Packaged dimensions:  $H90 \times W280 \times D100 cm / H35.4 \times W110.2 \times M110.2 \times M11$ 

D39.4

Packaged weight: 120kg / 264.6lbs

### **Details**

Arm height: 59cm

Assembly required: No Composition: 100% Linen

Fabric: Linen
Feet: Oak

Filling: Feather and foam
Frame: Birch and beech
Removable cushions: Yes
Removable legs: No
Seat depth: 63cm
Seat height: 47cm