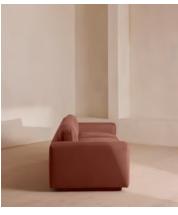

# Mossley Four Seater Sofa, Linen, Sienna

£4,795 Regular price £4,076 Member price

With a low height and deep seat, our Mossley four-seater sofa offers a more laidback aesthetic to your living room, while recreating the mood of Soho House Room with its 1970s-inspired design. Upholstered in linen, it features feather-wrapped foam cushions for further comfort when kicking back and relaxing or socialising with friends.

### **Details**

Arm height: 59cm

Assembly required: No Composition: 100% Linen

Fabric: Linen
Feet: Oak

Filling: Feather and foam
Frame: Birch and beech
Removable cushions: Yes
Removable legs: No
Seat depth: 63cm
Seat height: 47cm