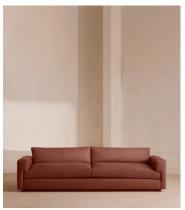

# Mossley Four Seater Sofa, Linen, Sienna

£4,795 Regular price £4,076 Member price

With a low height and deep seat, our Mossley four-seater sofa offers a more laidback aesthetic to your living room, while recreating the mood of Soho House Room with its 1970s-inspired design. Upholstered in linen, it features feather-wrapped foam cushions for further comfort when kicking back and relaxing or socialising with friends.

### **Dimensions**

Dimensions: H75 x W268 x D97cm / H30 x W106 x D38"

Weight: 120kg / 264.6lbs

Packaged dimensions:  $H90 \times W280 \times D100 cm / H35.4 \times W110.2 \times M110.2 \times M11$ 

D39.4

Packaged weight: 120kg / 264.6lbs

### **Details**

Arm height: 59cm

Assembly required: No Composition: 100% Linen

Fabric: Linen
Feet: Oak

Filling: Feather and foam
Frame: Birch and beech
Removable cushions: Yes
Removable legs: No
Seat depth: 63cm
Seat height: 47cm