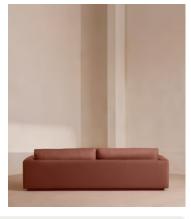

# Mossley Four Seater Sofa, Linen, Sienna

£4,795 Regular price £4,076 Member price

With a low height and deep seat, our Mossley four-seater sofa offers a more laidback aesthetic to your living room, while recreating the mood of Soho House Room with its 1970s-inspired design. Upholstered in linen, it features feather-wrapped foam cushions for further comfort when kicking back and relaxing or socialising with friends.

### **Dimensions**

Dimensions: H75 x W268 x D97cm / H30 x W106 x D38"

Weight: 120kg / 264.6lbs

Packaged dimensions:  $H90 \times W280 \times D100 cm / H35.4 \times W110.2 \times M110.2 \times M11$ 

D39.4

Packaged weight: 120kg / 264.6lbs

### **Details**

Arm height: 59cm

Assembly required: No Composition: 100% Linen

Fabric: Linen
Feet: Oak

Filling: Feather and foam
Frame: Birch and beech
Removable cushions: Yes
Removable legs: No
Seat depth: 63cm
Seat height: 47cm