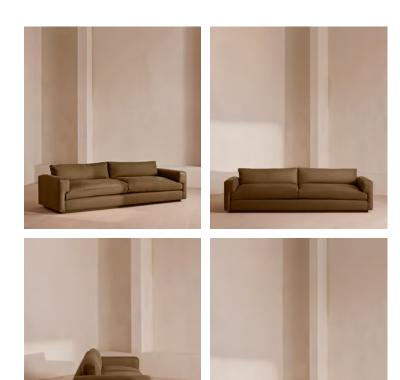

# Mossley Four Seater Sofa, Linen, Ochre

£4,795 Regular price £4,076 Member price

With a low height and deep seat, our Mossley four-seater sofa offers a more laidback aesthetic to your living room, while recreating the mood of Soho House Room with its 1970s-inspired design. Upholstered in linen, it features feather-wrapped foam cushions for further comfort when kicking back and relaxing or socialising with friends.

## Dimensions

Dimensions: H75 x W268 x D97cm / H30 x W106 x D38" Weight: 120kg / 264.6lbs Packaged dimensions: H90 x W280 x D100cm / H35.4 x W110.2 x D39.4" Packaged weight: 120kg / 264.6lbs

#### Details

Arm height: 59cm Assembly required: No Composition: 100% Linen Fabric: Linen Feet: Oak Filling: Feather and foam Frame: Birch and beech Removable cushions: Yes Removable legs: No Seat depth: 63cm Seat height: 47cm Seat width: 224cm