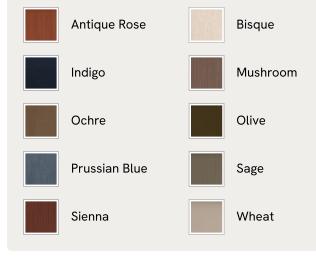

## SOHO HOME



#### Available in 10 linens



# Mossley Four Seater Sofa, Linen, Ochre

£4,795 Regular price £4,076 Member price

With a low height and deep seat, our Mossley four-seater sofa offers a more laidback aesthetic to your living room, while recreating the mood of Soho House Room with its 1970s-inspired design. Upholstered in linen, it features feather-wrapped foam cushions for further comfort when kicking back and relaxing or socialising with friends.

## Dimensions

Dimensions: H75 x W268 x D97cm / H30 x W106 x D38" Weight: 120kg / 264.6lbs Packaged dimensions: H90 x W280 x D100cm / H35.4 x W110.2 x D39.4" Packaged weight: 120kg / 264.6lbs

#### Details

Arm height: 59cm Assembly required: No Composition: 100% Linen Fabric: Linen Feet: Oak Filling: Feather and foam Frame: Birch and beech Removable cushions: Yes Removable