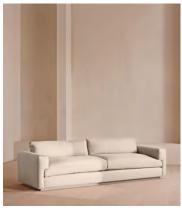

# Mossley Four Seater Sofa, Linen, Bisque

£4,795 Regular price £4,076 Member price

With a low height and deep seat, our Mossley four-seater sofa offers a more laidback aesthetic to your living room, while recreating the mood of Soho House Room with its 1970s-inspired design. Upholstered in linen, it features feather-wrapped foam cushions for further comfort when kicking back and relaxing or socialising with friends.