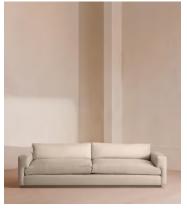

# Mossley Four Seater Sofa, Linen, Bisque

£4,795 Regular price £4,076 Member price

With a low height and deep seat, our Mossley four-seater sofa offers a more laidback aesthetic to your living room, while recreating the mood of Soho House Room with its 1970s-inspired design. Upholstered in linen, it features feather-wrapped foam cushions for further comfort when kicking back and relaxing or socialising with friends.