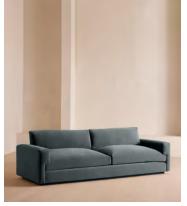

# Mossley Four Seater Sofa, Velvet, Grey Blue

£4,495 Regular price £3,821 Member price

With a low height and deep seat, our Mossley four-seater sofa offers a more laidback aesthetic to your living room, while recreating the mood of Soho House Room with its 1970s-inspired design. Upholstered in rich velvet, it features feather-wrapped foam cushions for further comfort when kicking back and relaxing or socialising with friends.