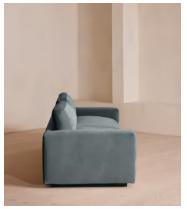

# Mossley Four Seater Sofa, Velvet, Grey Blue

£4,495 Regular price £3,821 Member price

With a low height and deep seat, our Mossley four-seater sofa offers a more laidback aesthetic to your living room, while recreating the mood of Soho House Room with its 1970s-inspired design. Upholstered in rich velvet, it features feather-wrapped foam cushions for further comfort when kicking back and relaxing or socialising with friends.