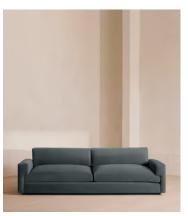

# Mossley Four Seater Sofa, Velvet, Grey Blue

£4,495 Regular price £3,821 Member price

With a low height and deep seat, our Mossley four-seater sofa offers a more laidback aesthetic to your living room, while recreating the mood of Soho House Room with its 1970s-inspired design. Upholstered in rich velvet, it features feather-wrapped foam cushions for further comfort when kicking back and relaxing or socialising with friends.