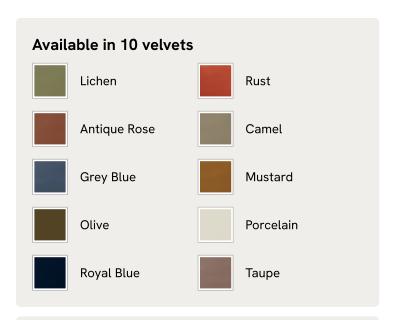

# Mossley Four Seater Sofa, Velvet, Grey Blue

£4,495 Regular price £3,821 Member price

With a low height and deep seat, our Mossley four-seater sofa offers a more laidback aesthetic to your living room, while recreating the mood of Soho House Room with its 1970s-inspired design. Upholstered in rich velvet, it features feather-wrapped foam cushions for further comfort when kicking back and relaxing or socialising with friends.