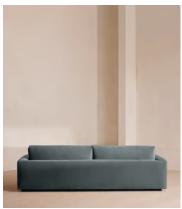

# Mossley Four Seater Sofa, Velvet, Grey Blue

£4,495 Regular price £3,821 Member price

With a low height and deep seat, our Mossley four-seater sofa offers a more laidback aesthetic to your living room, while recreating the mood of Soho House Room with its 1970s-inspired design. Upholstered in rich velvet, it features feather-wrapped foam cushions for further comfort when kicking back and relaxing or socialising with friends.