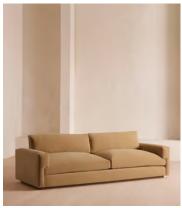

# Mossley Four Seater Sofa, Velvet, Camel

£4,495 Regular price £3,821 Member price

With a low height and deep seat, our Mossley four-seater sofa offers a more laidback aesthetic to your living room, while recreating the mood of Soho House Room with its 1970s-inspired design. Upholstered in rich velvet, it features feather-wrapped foam cushions for further comfort when kicking back and relaxing or socialising with friends.

### Available in 2 sizes

Three Seater Sofa  $(H75 \times W233 \times D97cm / H30 \times W92 \times D38")$  Four Seater Sofa  $(H75 \times W268 \times D97cm / H30 \times W106 \times D38")$