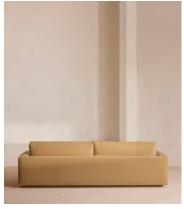

# Mossley Four Seater Sofa, Velvet, Camel

£4,495 Regular price £3,821 Member price

With a low height and deep seat, our Mossley four-seater sofa offers a more laidback aesthetic to your living room, while recreating the mood of Soho House Room with its 1970s-inspired design. Upholstered in rich velvet, it features feather-wrapped foam cushions for further comfort when kicking back and relaxing or socialising with friends.

### **Dimensions**

Dimensions: H75 x W268 x D97cm / H30 x W106 x D38"

Weight: 120kg / 264.6lbs

Packaged dimensions: H90 x W280 x D100cm / H35.4 x W110.2 x

D39.4

Packaged weight: 120kg / 264.6lbs