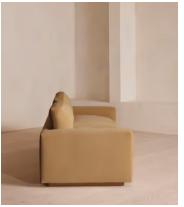

# Mossley Four Seater Sofa, Velvet, Camel

£4,495 Regular price £3,821 Member price

With a low height and deep seat, our Mossley four-seater sofa offers a more laidback aesthetic to your living room, while recreating the mood of Soho House Room with its 1970s-inspired design. Upholstered in rich velvet, it features feather-wrapped foam cushions for further comfort when kicking back and relaxing or socialising with friends.

### **Details**

Arm height: 59cm

Assembly required: No

Composition: 85% Cotton, 15% Polyester (100% Cotton Pile)

Fabric: Velvet
Feet: Oak

Filling: Feather and foam
Frame: Birch and beech
Removable cushions: Yes
Removable legs: No
Seat depth: 63cm
Seat height: 47cm