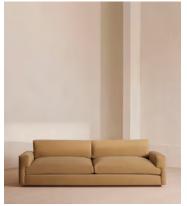

# Mossley Four Seater Sofa, Velvet, Camel

£4,495 Regular price £3,821 Member price

With a low height and deep seat, our Mossley four-seater sofa offers a more laidback aesthetic to your living room, while recreating the mood of Soho House Room with its 1970s-inspired design. Upholstered in rich velvet, it features feather-wrapped foam cushions for further comfort when kicking back and relaxing or socialising with friends.