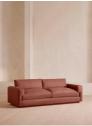

# Mossley Three Seater Sofa, Linen, Sienna

£4,295 Regular

£3,651 Membership

### Product details

With a low height and deep seat, our Mossley three-seater sofa offers a more laidback aesthetic to your living room, while recreating the mood of Soho House Room with its 1970s-inspired design. Upholstered in linen, it features feather-wrapped foam cushions for further comfort when kicking back and relaxing or socialising with friends.