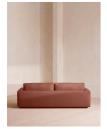

# Mossley Three Seater Sofa, Linen, Sienna

£4,295 Regular

£3,651 Membership

### Product details

With a low height and deep seat, our Mossley three-seater sofa offers a more laidback aesthetic to your living room, while recreating the mood of Soho House Room with its 1970s-inspired design. Upholstered in linen, it features feather-wrapped foam cushions for further comfort when kicking back and relaxing or socialising with friends.