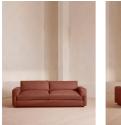

# Mossley Three Seater Sofa, Linen, Sienna

£4,295 Regular

£3,651 Membership

### Product details

With a low height and deep seat, our Mossley three-seater sofa offers a more laidback aesthetic to your living room, while recreating the mood of Soho House Room with its 1970s-inspired design. Upholstered in linen, it features feather-wrapped foam cushions for further comfort when kicking back and relaxing or socialising with friends.