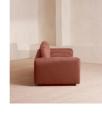

## **Details**

Arm height: 59cm Assembly required: No

Care instructions: Professional upholstery

cleaning

Composition: 100% Linen

Fabric: Linen Feet: Oak

Filling: Feather and foam
Frame: Birch and beech
Removable cushions: Yes
Removable legs: No
Seat depth: 63cm
Seat height: 47cm
Seat width: 188cm