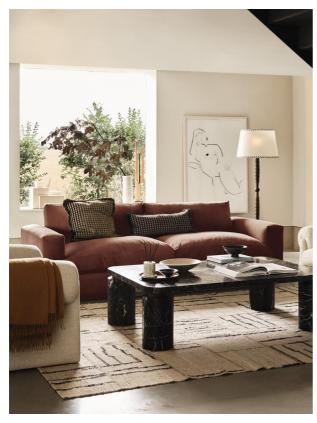

### Product details

With a low height and deep seat, our Mossley three-seater sofa offers a more laidback aesthetic to your living room, while recreating the mood of Soho House Room with its 1970s-inspired design. Upholstered in linen, it features feather-wrapped foam cushions for further comfort when kicking back and relaxing or socialising with friends.