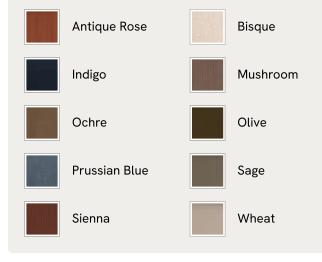

mood of Soho House Rome, the Mossley threeseater sofa uses a deep seat with feather-wrapped cushions to create a comfortable space for everyday lounging. Its low-rise silhouette is fully upholstered in velvet in a range of bespoke colours.

### Dimensions

Dimensions: H75 x W233 x D97cm / H30 x W92 x D38" Weight: 100kg / 220.5lbs Packaged dimensions: H90 x W245 x D110cm / H35.4 x W96.5 x D43.3" Packaged weight: 100kg / 220.5lbs

#### Details

Arm height: 59cm Assembly required: No Composition: 85% Cotton, 15% Polyester (100% Cotton Pile) Fabric: Velvet Feet: Oak Filling: Feather and foam Frame: Birch and beech Removable cushions: Yes Removable legs: No Seat depth: 63cm Seat height: 47cm Seat width: 188cm Care instructions: Professional upholstery cleaning





#### Available in 10 linens



## SOHO HOME



#### Available in 2 sizes

Four Seater Sofa (H75 x W268 x D97cm / H30 x W106 x D38") Three Seater Sofa (H75 x W233 x D97cm / H30 x W92 x D38")