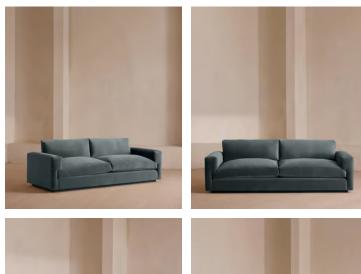

# Mossley Three Seater Sofa, Velvet, Grey Blue

£3,995 Regular price £3,396 Member price

A deep seat and low-rise backrest work together to create a laidback silhouette designed for relaxing.

Designed to recreate the mood of Soho House Rome, the Mossley threeseater sofa uses a deep seat with feather-wrapped cushions to create a comfortable space for everyday lounging. Its low-rise silhouette is fully upholstered in velvet in a range of bespoke colours.

### Dimensions

Dimensions: H75 x W233 x D97cm / H30 x W92 x D38" Weight: 100kg / 220.5lbs Packaged dimensions: H90 x W245 x D110cm / H35.4 x W96.5 x D43.3" Packaged weight: 100kg / 220.5lbs

#### Details

Arm height: 59cm Assembly required: No Composition: 85% Cotton, 15% Polyester (100% Cotton Pile) Fabric: Velvet Feet: Oak Filling: Feather and foam Frame: Birch and beech Removable cushions: Yes Removable legs: No Seat depth: 63cm Seat height: 47cm Seat width: 188cm Care instructions: Professional upholstery cleaning