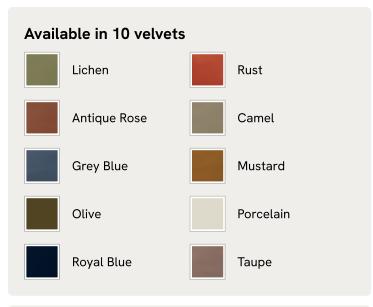

se Rome, the Mossley threeseater sofa uses a deep seat with feather-wrapped cushions to create a comfortable space for everyday lounging. Its low-rise silhouette is fully upholstered in velvet in a range of bespoke colours.

### Dimensions

Dimensions: H75 x W233 x D97cm / H30 x W92 x D38" Weight: 100kg / 220.5lbs Packaged dimensions: H90 x W245 x D110cm / H35.4 x W96.5 x D43.3" Packaged weight: 100kg / 220.5lbs

#### Details

Arm height: 59cm Assembly required: No Composition: 85% Cotton, 15% Polyester (100% Cotton Pile) Fabric: Velvet Feet: Oak Filling: Feather and foam Frame: Birch and beech Removable cushions: Yes Removable legs: No Seat depth: 63cm Seat height: 47cm Seat width: 188cm Care instructions: Professional upholstery cleaning





#### Available in 10 linens



## SOHO HOME



#### Available in 2 sizes

Four Seater Sofa (H75 x W268 x D97cm / H30 x W106 x D38") Three Seater Sofa (H75 x W233 x D97cm / H30 x W92 x D38")