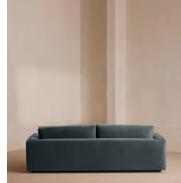

# Mossley Three Seater Sofa, Velvet, Grey Blue

£3,995 Regular price £3,396 Member price

A deep seat and low-rise backrest work together to create a laidback silhouette designed for relaxing.

Designed to recreate the mood of Soho House Rome, the Mossley threeseater sofa uses a deep seat with feather-wrapped cushions to create a comfortable space for everyday lounging. Its low-rise silhouette is fully upholstered in velvet in a range of bespoke colours.

### Dimensions

Dimensions: H75 x W233 x D97cm / H30 x W92 x D38" Weight: 100kg / 220.5lbs Packaged dimensions: H90 x W245 x D110cm / H35.4 x W96.5 x D43.3" Packaged weight: 100kg / 220.5lbs