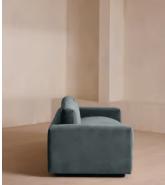

# Mossley Three Seater Sofa, Velvet, Grey Blue

£3,995 Regular price £3,396 Member price

A deep seat and low-rise backrest work together to create a laidback silhouette designed for relaxing.

Designed to recreate the mood of Soho House Rome, the Mossley threeseater sofa uses a deep seat with feather-wrapped cushions to create a comfortable space for everyday lounging. Its low-rise silhouette is fully upholstered in velvet in a range of bespoke colours.

#### Details

Arm height: 59cm Assembly required: No Composition: 85% Cotton, 15% Polyester (100% Cotton Pile) Fabric: Velvet Feet: Oak Filling: Feather and foam Frame: Birch and beech Removable cushions: Yes Removable legs: No Seat depth: 63cm Seat height: 47cm Seat width: 188cm Care instructions: Professional upholstery cleaning