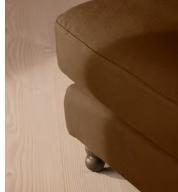

### Details

Assembly required: No Composition: 100% Linen Fabric: Linen Feet: Birch Frame: Engineered hardwood Removable cushions: No Removable legs: Yes Seat height: 49cm Care instructions: Professional upholstery cleaning