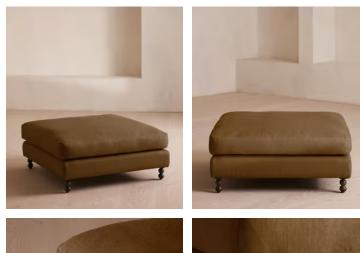

# Audrey Square Ottoman, Linen, Ochre

£1,795 Regular price £1,526 Member price

Inspired by the comfy, vintage interiors of Babington House in Somerset, our Audrey square ottoman has been handcrafted in the UK with natural linen upholstery and a feather-wrapped foam seat cushion. Resting on solid wood bobbin legs, pair it with the Audrey loveseat and sofa for a coordinated living room scheme.

## Dimensions

Dimensions: H49 x W100 x D100cm / H19 x W39 x D39" Weight: 28kg / 61.7lbs Packaged dimensions: H54 x W105 x D105cm / H21.3 x W41.3 x D41.3" Packaged weight: 33kg / 72.8lbs

### Details

Assembly required: No Composition: 100% Linen Fabric: Linen Feet: Birch Frame: Engineered hardwood Removable cushions: No Removable legs: Yes Seat height: 49cm Care instructions: Professional upholstery cleaning