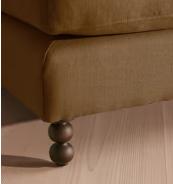

# Audrey Square Ottoman, Linen, Ochre

£1,795 Regular price £1,526 Member price

Inspired by the comfy, vintage interiors of Babington House in Somerset, our Audrey square ottoman has been handcrafted in the UK with natural linen upholstery and a feather-wrapped foam seat cushion. Resting on solid wood bobbin legs, pair it with the Audrey loveseat and sofa for a coordinated living room scheme.

### Details

Assembly required: No Composition: 100% Linen Fabric: Linen Feet: Birch Frame: Engineered hardwood Removable cushions: No Removable legs: Yes Seat height: 49cm Care instructions: Professional upholstery cleaning