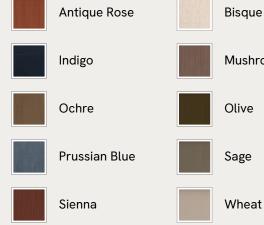

## SOHO HOME



### Available in 10 linens





# Audrey Rectangle Ottoman, Linen, Antique Rose

| £1,295 | Regular price |  |
|--------|---------------|--|
| £1,101 | Member price  |  |

Hand-crafted in the UK, a comfortable, linen-upholstered cushioned top rests on bobbin-detailed wooden legs.

Inspired by the comfortable, welcoming interiors of Babington House in Somerset, the Audrey ottoman combines natural linen upholstery with a feather-wrapped foam cushion to prop your feet up on.

### **Dimensions**

Dimensions: H49 x W80 x D60cm / H19 x W31 x D24" Weight: 18kg / 39.7lbs Packaged dimensions: H54 x W85 x D65cm / H21.3 x W33.5 x D25.6" Packaged weight: 23kg / 50.7lbs

### Details

Assembly required: No Composition: 100% Linen Fabric: Linen Frame: Engineered hardwood Removable cushions: No Removable legs: Yes Seat height: 49cm