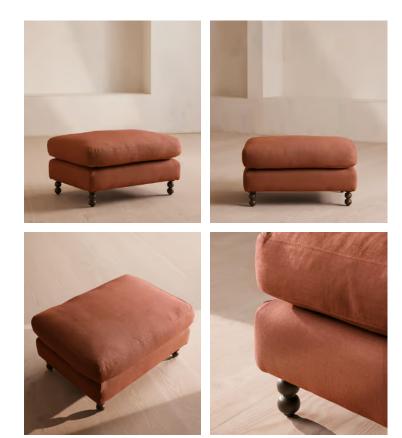

# Audrey Rectangle Ottoman, Linen, Antique Rose

| £1,295 | Regular price |  |
|--------|---------------|--|
| £1,101 | Member price  |  |

Hand-crafted in the UK, a comfortable, linen-upholstered cushioned top rests on bobbin-detailed wooden legs.

Inspired by the comfortable, welcoming interiors of Babington House in Somerset, the Audrey ottoman combines natural linen upholstery with a feather-wrapped foam cushion to prop your feet up on.

### Details

Assembly required: No Composition: 100% Linen Fabric: Linen Frame: Engineered hardwood Removable cushions: No Removable legs: Yes Seat height: 49cm Care instructions: Professional upholstery cleaning