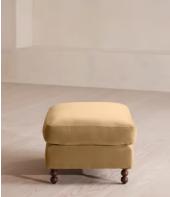

# Audrey Rectangle Ottoman, Velvet, Camel

£995 Regular price £846 Member price

Inspired by the comfy, vintage interiors of Babington House in Somerset, our Audrey rectangular ottoman has been handcrafted in the UK with rich velvet upholstery and a feather-wrapped foam seat cushion. Resting on solid wood bobbin legs, pair it with the Audrey loveseat and sofa for a coordinated living room scheme.

## Dimensions

Dimensions: H49 x W80 x D60cm / H19 x W31 x D24" Weight: 23kg / 50.7lbs Packaged dimensions: H54 x W85 x D65cm / H21.3 x W33.5 x D25.6" Packaged weight: 23kg / 50.7lbs