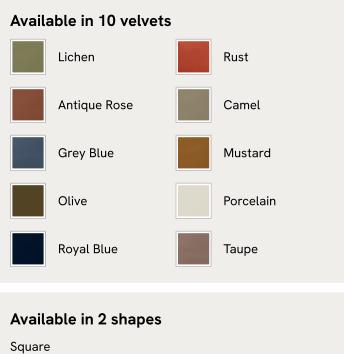

Regular price £846 Member price

Inspired by the comfy, vintage interiors of Babington House in Somerset, our Audrey rectangular ottoman has been handcrafted in the UK with rich velvet upholstery and a feather-wrapped foam seat cushion. Resting on solid wood bobbin legs, pair it with the Audrey loveseat and sofa for a coordinated living room scheme.

## Dimensions

Dimensions: H49 x W80 x D60cm / H19 x W31 x D24" Weight: 23kg / 50.7lbs Packaged dimensions: H54 x W85 x D65cm / H21.3 x W33.5 x D25.6" Packaged weight: 23kg / 50.7lbs

### Details

Assembly required: No Composition: 85% Cotton, 15% Polyester (100% Cotton Pile) Fabric: Velvet Frame: Engineered hardwood Removable cushions: No Removable legs: Yes Seat height: 49cm Care instructions: Professional upholstery cleaning

# SOHO HOME



Rectangle