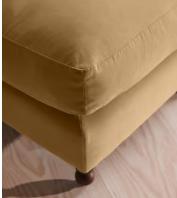

# Audrey Rectangle Ottoman, Velvet, Camel

£995 Regular price £846 Member price

Inspired by the comfy, vintage interiors of Babington House in Somerset, our Audrey rectangular ottoman has been handcrafted in the UK with rich velvet upholstery and a feather-wrapped foam seat cushion. Resting on solid wood bobbin legs, pair it with the Audrey loveseat and sofa for a coordinated living room scheme.

### Details

Assembly required: No Composition: 85% Cotton, 15% Polyester (100% Cotton Pile) Fabric: Velvet Frame: Engineered hardwood Removable cushions: No Removable legs: Yes Seat height: 49cm Care instructions: Professional upholstery cleaning