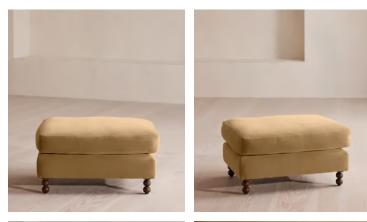

# Audrey Rectangle Ottoman, Velvet, Camel

£995 Regular price £846 Member price

Inspired by the comfy, vintage interiors of Babington House in Somerset, our Audrey rectangular ottoman has been handcrafted in the UK with rich velvet upholstery and a feather-wrapped foam seat cushion. Resting on solid wood bobbin legs, pair it with the Audrey loveseat and sofa for a coordinated living room scheme.

## Dimensions

Dimensions: H49 x W80 x D60cm / H19 x W31 x D24" Weight: 23kg / 50.7lbs Packaged dimensions: H54 x W85 x D65cm / H21.3 x W33.5 x D25.6" Packaged weight: 23kg / 50.7lbs