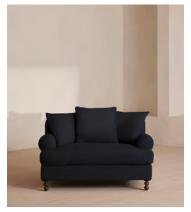

# Audrey Loveseat, Linen, Indigo

£2,995 Regular price £2,546 Member price

The Audrey loveseat is our take on a classic English scroll arm, where traditional tapered arms are combined with a relaxed pitch and deep sit. Handmade in the UK by skilled craftsmen, it's upholstered in natural linen with oversized feather-wrapped cushions echoing the homely interiors of Babington House in Somerset. Add to your living room or seating area to bring a taste of our countryside retreat into your own home.