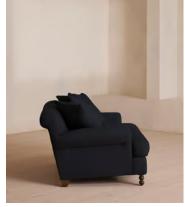

# Audrey Loveseat, Linen, Indigo

£2,995 Regular price £2,546 Member price

The Audrey loveseat is our take on a classic English scroll arm, where traditional tapered arms are combined with a relaxed pitch and deep sit. Handmade in the UK by skilled craftsmen, it's upholstered in natural linen with oversized feather-wrapped cushions echoing the homely interiors of Babington House in Somerset. Add to your living room or seating area to bring a taste of our countryside retreat into your own home.