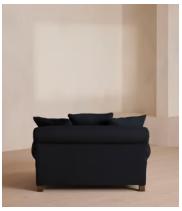

# Audrey Loveseat, Linen, Indigo

£2,995 Regular price £2,546 Member price

The Audrey loveseat is our take on a classic English scroll arm, where traditional tapered arms are combined with a relaxed pitch and deep sit. Handmade in the UK by skilled craftsmen, it's upholstered in natural linen with oversized feather-wrapped cushions echoing the homely interiors of Babington House in Somerset. Add to your living room or seating area to bring a taste of our countryside retreat into your own home.