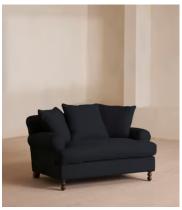

# Audrey Loveseat, Linen, Indigo

£2,995 Regular price £2,546 Member price

The Audrey loveseat is our take on a classic English scroll arm, where traditional tapered arms are combined with a relaxed pitch and deep sit. Handmade in the UK by skilled craftsmen, it's upholstered in natural linen with oversized feather-wrapped cushions echoing the homely interiors of Babington House in Somerset. Add to your living room or seating area to bring a taste of our countryside retreat into your own home.